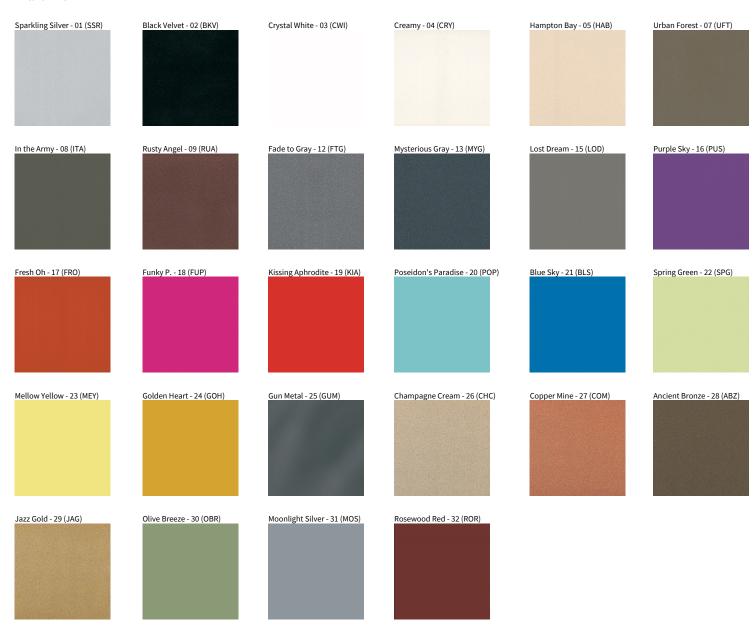

### **BIONIQ**

COLOR FINISH CHART

| PROJECT   |  |
|-----------|--|
| TYPE      |  |
| SPECIFIER |  |
| QUANTITY  |  |
| DATE      |  |

#### **Fixture Finish**

**Digital:** Not all screens are calibrated the same, and therefore, colors will appear differently between screens. **Physical:** When texture is involved, there will be variations in color, character and tone within a product series and between product families.

**Gun Metal:** No Gun Metal finish is alike. It combines a mixture of transparent and black color particles which ensures a highly individual effect and no luminaire being identical. **Champagne Cream, Copper Mine, Ancient Bronze + Jazz Gold:** These finishes have slight fading from specific powder coating production. Each luminaire will slightly vary.