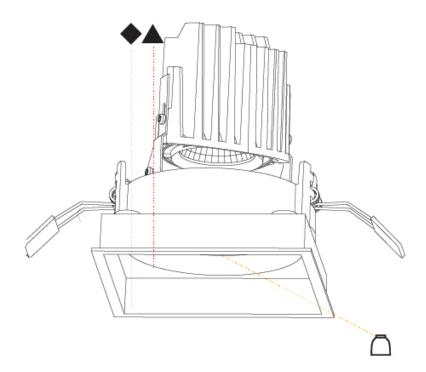

### **BIONIQ SQUARE ADJUSTABLE RECESSED**

| A35356-     |             | -         | -          | -         |   |
|-------------|-------------|-----------|------------|-----------|---|
| base number | Color       | Finishes  | Finishes   | Reflector | - |
|             | Temperature | (Diamond) | (Triangle) | Ontions   |   |

1.To build a product code in our configurator select the specify button on the base model # product page

2. To build a manual product code on this datasheet choose from the options listed below in blue font and add the suffix to the base model #