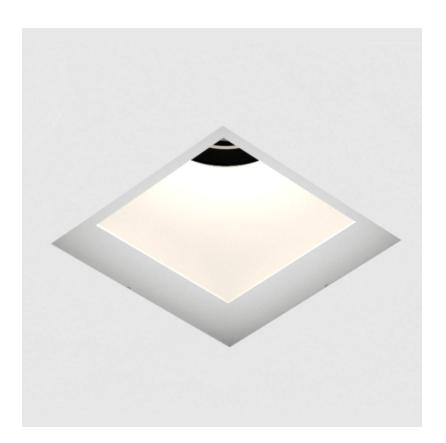

### **BIONIQ SQUARE ADJUSTABLE RECESSED**

| A35356-     |             | -         | -          | -         |   |
|-------------|-------------|-----------|------------|-----------|---|
| base number | Color       | Finishes  | Finishes   | Reflector | - |
|             | Temperature | (Diamond) | (Triangle) | Ontions   |   |

#### **GENERAL**

| Series: Bioniq                      |  |
|-------------------------------------|--|
| Subseries: Bioniq Square Adjustable |  |
| Brand: Prolicht                     |  |
| Division: Architectural             |  |
| Mounting Type: Recessed             |  |
| Mounting Location: Ceiling          |  |
| Subcategory: Downlight              |  |

| Mounting Type: Recessed  Mounting Location: Ceiling  Subcategory: Downlight  PHYSICAL  Shape: Square  Length (mm): 119  Length (in): 4 <sup>11</sup> / <sub>16</sub> Width (mm): 119  Width (in): 4 <sup>11</sup> / <sub>16</sub> Depth (mm): 132  Depth (in): 5 <sup>3</sup> / <sub>16</sub> Ceiling Thickness (mm): 10 / 12.5 / 15  Ceiling Thickness (in): 3/8 or 1/2 or 9/16  Min. Recessing Depth (mm): 150  Min. Recessing Depth (in): 5 <sup>7</sup> / <sub>8</sub> Light Distribution: Adjustable / Downlight  Weight (kg): 0.542  Weight (lbs): 1.2  Fixture Finish: SSR / BKV / CWI / CRY / HAB / UFT / ITA / RUA / FTG / MYG / LOD / PUS / FRO / FUP / KIA / POP / BLS / SPG / MEY / GOH / GUM / CHC / |                                            |
|-------------------------------------------------------------------------------------------------------------------------------------------------------------------------------------------------------------------------------------------------------------------------------------------------------------------------------------------------------------------------------------------------------------------------------------------------------------------------------------------------------------------------------------------------------------------------------------------------------------------------------------------------------------------------------------------------------------------|--------------------------------------------|
| Subcategory: Downlight  PHYSICAL  Shape: Square  Length (mm): 119  Length (in): $4^{11}/_{16}$ Width (mm): 119  Width (in): $4^{11}/_{16}$ Depth (mm): 132  Depth (in): $5^{7}/_{16}$ Ceiling Thickness (mm): $10 / 12.5 / 15$ Ceiling Thickness (in): $3/8$ or $1/2$ or $9/16$ Min. Recessing Depth (in): $5^{7}/_{8}$ Light Distribution: Adjustable / Downlight  Weight (kg): $0.542$ Weight (lbs): $1.2$ Fixture Finish: SSR / BKV / CWI / CRY / HAB / UFT / ITA / RUA / FTG / MYG /                                                                                                                                                                                                                          | Mounting Type: Recessed                    |
| PHYSICAL Shape: Square Length (mm): 119 Length (in): $4^{11}/_{16}$ Width (mm): 119 Width (in): $4^{11}/_{16}$ Depth (mm): 132 Depth (in): $5^{7}/_{16}$ Ceiling Thickness (mm): $10 / 12.5 / 15$ Ceiling Thickness (in): $3/8$ or $1/2$ or $9/16$ Min. Recessing Depth (mm): $150$ Min. Recessing Depth (in): $5^{7}/_{8}$ Light Distribution: Adjustable / Downlight Weight (kg): $0.542$ Weight (lbs): $1.2$ Fixture Finish: SSR / BKV / CWI / CRY / HAB / UFT / ITA / RUA / FTG / MYG /                                                                                                                                                                                                                       | Mounting Location: Ceiling                 |
| Shape: Square  Length (mm): 119  Length (in): $4^{11}/_{16}$ Width (mm): 119  Width (in): $4^{11}/_{16}$ Depth (in): $5^{1}/_{16}$ Depth (in): $5^{1}/_{16}$ Ceiling Thickness (mm): $10 / 12.5 / 15$ Ceiling Thickness (in): $3/8$ or $1/2$ or $9/16$ Min. Recessing Depth (in): $5^{1}/_{8}$ Light Distribution: Adjustable / Downlight  Weight (kg): $0.542$ Weight (lbs): $1.2$ Fixture Finish: SSR / BKV / CWI / CRY / HAB / UFT / ITA / RUA / FTG / MYG /                                                                                                                                                                                                                                                   | Subcategory: Downlight                     |
| Length (mm): 119 Length (in): $4^{11}/_{16}$ Width (mm): 119 Width (in): $4^{11}/_{16}$ Depth (in): $5^{3}/_{16}$ Depth (in): $5^{3}/_{16}$ Ceiling Thickness (mm): $10 / 12.5 / 15$ Ceiling Thickness (in): $3/8$ or $1/2$ or $9/16$ Min. Recessing Depth (in): $5^{7}/_{8}$ Light Distribution: Adjustable / Downlight Weight (kg): $0.542$ Weight (lbs): $1.2$ Fixture Finish: SSR / BKV / CWI / CRY / HAB / UFT / ITA / RUA / FTG / MYG /                                                                                                                                                                                                                                                                     | PHYSICAL                                   |
| Length (in): 4 $^{11}$ / <sub>16</sub> Width (mm): 119  Width (in): 4 $^{11}$ / <sub>16</sub> Depth (mm): 132  Depth (in): 5 $^{3}$ / <sub>18</sub> Ceiling Thickness (mm): 10 / 12.5 / 15  Ceiling Thickness (in): 3/8 or 1/2 or 9/16  Min. Recessing Depth (mm): 150  Min. Recessing Depth (in): 5 $^{7}$ / <sub>8</sub> Light Distribution: Adjustable / Downlight  Weight (kg): 0.542  Weight (lbs): 1.2  Fixture Finish: SSR / BKV / CWI / CRY / HAB / UFT / ITA / RUA / FTG / MYG /                                                                                                                                                                                                                         | Shape: Square                              |
| Width (mm): 119 Width (in): 4 $^{11}$ / <sub>16</sub> Depth (mm): 132 Depth (in): 5 $^{3}$ / <sub>16</sub> Ceiling Thickness (mm): 10 / 12.5 / 15 Ceiling Thickness (in): 3/8 or 1/2 or 9/16 Min. Recessing Depth (mm): 150 Min. Recessing Depth (in): 5 $^{7}$ / <sub>8</sub> Light Distribution: Adjustable / Downlight Weight (kg): 0.542 Weight (lbs): 1.2 Fixture Finish: SSR / BKV / CWI / CRY / HAB / UFT / ITA / RUA / FTG / MYG /                                                                                                                                                                                                                                                                        | Length (mm): 119                           |
| Width (in): 4 $^{11}\!\!/_{16}$ Depth (mm): 132 Depth (in): 5 $^{3}\!\!/_{16}$ Ceiling Thickness (mm): 10 / 12.5 / 15 Ceiling Thickness (in): 3/8 or 1/2 or 9/16 Min. Recessing Depth (mm): 150 Min. Recessing Depth (in): 5 $^{7}\!\!/_{8}$ Light Distribution: Adjustable / Downlight Weight (kg): 0.542 Weight (lbs): 1.2 Fixture Finish: SSR / BKV / CWI / CRY / HAB / UFT / ITA / RUA / FTG / MYG /                                                                                                                                                                                                                                                                                                          | Length (in): 4 11/ <sub>16</sub>           |
| Depth (mm): 132  Depth (in): $5^{3}$ / <sub>16</sub> Ceiling Thickness (mm): $10 / 12.5 / 15$ Ceiling Thickness (in): $3/8$ or $1/2$ or $9/16$ Min. Recessing Depth (mm): $150$ Min. Recessing Depth (in): $5^{7}$ / <sub>6</sub> Light Distribution: Adjustable / Downlight  Weight (kg): $0.542$ Weight (lbs): $1.2$ Fixture Finish: SSR / BKV / CWI / CRY / HAB / UFT / ITA / RUA / FTG / MYG /                                                                                                                                                                                                                                                                                                                | Width (mm): 119                            |
| Depth (in): $5\frac{7}{7_{16}}$ Ceiling Thickness (mm): $10 / 12.5 / 15$ Ceiling Thickness (in): $3/8$ or $1/2$ or $9/16$ Min. Recessing Depth (mm): $150$ Min. Recessing Depth (in): $5\frac{7}{8}$ Light Distribution: Adjustable / Downlight Weight (kg): $0.542$ Weight (lbs): $1.2$ Fixture Finish: SSR / BKV / CWI / CRY / HAB / UFT / ITA / RUA / FTG / MYG /                                                                                                                                                                                                                                                                                                                                              | Width (in): 4 11/16                        |
| Ceiling Thickness (mm): $10 / 12.5 / 15$ Ceiling Thickness (in): $3/8$ or $1/2$ or $9/16$ Min. Recessing Depth (mm): $150$ Min. Recessing Depth (in): $5\frac{7}{8}$ Light Distribution: Adjustable / Downlight Weight (kg): $0.542$ Weight (lbs): $1.2$ Fixture Finish: SSR / BKV / CWI / CRY / HAB / UFT / ITA / RUA / FTG / MYG /                                                                                                                                                                                                                                                                                                                                                                              | Depth (mm): 132                            |
| Ceiling Thickness (in): 3/8 or 1/2 or 9/16 Min. Recessing Depth (mm): 150 Min. Recessing Depth (in): $5\frac{7}{8}$ Light Distribution: Adjustable / Downlight Weight (kg): 0.542 Weight (lbs): 1.2 Fixture Finish: SSR / BKV / CWI / CRY / HAB / UFT / ITA / RUA / FTG / MYG /                                                                                                                                                                                                                                                                                                                                                                                                                                   | Depth (in): 5 <sup>3</sup> / <sub>16</sub> |
| Min. Recessing Depth (mm): 150  Min. Recessing Depth (in): 5 $\frac{7}{8}$ Light Distribution: Adjustable / Downlight  Weight (kg): 0.542  Weight (lbs): 1.2  Fixture Finish: SSR / BKV / CWI / CRY / HAB / UFT / ITA / RUA / FTG / MYG /                                                                                                                                                                                                                                                                                                                                                                                                                                                                         | Ceiling Thickness (mm): 10 / 12.5 / 15     |
| Min. Recessing Depth (in): 5 % Light Distribution: Adjustable / Downlight Weight (kg): 0.542 Weight (lbs): 1.2 Fixture Finish: SSR / BKV / CWI / CRY / HAB / UFT / ITA / RUA / FTG / MYG /                                                                                                                                                                                                                                                                                                                                                                                                                                                                                                                        | Ceiling Thickness (in): 3/8 or 1/2 or 9/16 |
| Light Distribution: Adjustable / Downlight Weight (kg): 0.542 Weight (lbs): 1.2 Fixture Finish: SSR / BKV / CWI / CRY / HAB / UFT / ITA / RUA / FTG / MYG /                                                                                                                                                                                                                                                                                                                                                                                                                                                                                                                                                       | Min. Recessing Depth (mm): 150             |
| Weight (kg): 0.542 Weight (lbs): 1.2 Fixture Finish: SSR / BKV / CWI / CRY / HAB / UFT / ITA / RUA / FTG / MYG /                                                                                                                                                                                                                                                                                                                                                                                                                                                                                                                                                                                                  | Min. Recessing Depth (in): 5 1/8           |
| Weight (lbs): 1.2 Fixture Finish: SSR / BKV / CWI / CRY / HAB / UFT / ITA / RUA / FTG / MYG /                                                                                                                                                                                                                                                                                                                                                                                                                                                                                                                                                                                                                     | Light Distribution: Adjustable / Downlight |
| Fixture Finish: SSR / BKV / CWI / CRY / HAB / UFT / ITA / RUA / FTG / MYG /                                                                                                                                                                                                                                                                                                                                                                                                                                                                                                                                                                                                                                       | Weight (kg): 0.542                         |
|                                                                                                                                                                                                                                                                                                                                                                                                                                                                                                                                                                                                                                                                                                                   | Weight (lbs): 1.2                          |
|                                                                                                                                                                                                                                                                                                                                                                                                                                                                                                                                                                                                                                                                                                                   |                                            |