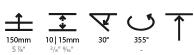

#### OPTICAL

Reflector°: 20 / 40 / 60

Adjustability: Rotational 355°; Tilt 30°

Adjustability: Rotational 355°; Tilt 30°