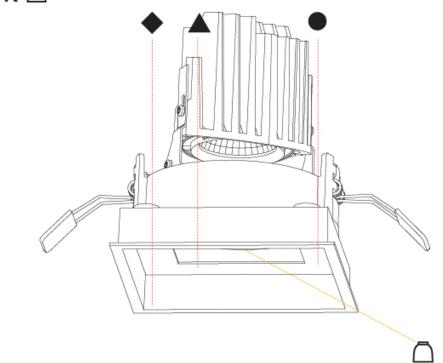

### **BIONIQ SQUARE ADJUSTABLE RECESSED**

| A35356-     |             | -         | -          | -         |   |
|-------------|-------------|-----------|------------|-----------|---|
| base number | Color       | Finishes  | Finishes   | Reflector | - |
|             | Temperature | (Diamond) | (Triangle) | Ontions   |   |

1.To build a product code in our configurator select the specify button on the base model # product page

2. To build a manual product code on this datasheet choose from the options listed below in blue font and add the suffix to the base model #

#### **GENERAL**

| Series: Bioniq                      |  |
|-------------------------------------|--|
| Subseries: Bioniq Square Adjustable |  |
| Brand: Prolicht                     |  |
| Division: Architectural             |  |
| Mounting Type: Recessed             |  |
| Mounting Location: Ceiling          |  |
| Subcategory: Downlight              |  |

| Mounting Type: Recessed  Mounting Location: Ceiling  Subcategory: Downlight  PHYSICAL  Shape: Square  Length (mm): 119  Length (in): 4 <sup>11</sup> / <sub>16</sub> Width (mm): 119  Width (in): 4 <sup>11</sup> / <sub>16</sub> Depth (mm): 132  Depth (in): 5 <sup>3</sup> / <sub>16</sub> Ceiling Thickness (mm): 10 / 12.5 / 15  Ceiling Thickness (in): 3/8 or 1/2 or 9/16  Min. Recessing Depth (mm): 150  Min. Recessing Depth (in): 5 <sup>7</sup> / <sub>8</sub> Light Distribution: Adjustable / Downlight  Weight (kg): 0.542  Weight (lbs): 1.2  Fixture Finish: SSR / BKV / CWI / CRY / HAB / UFT / ITA / RUA / FTG / MYG / LOD / PUS / FRO / FUP / KIA / POP / BLS / SPG / MEY / GOH / GUM / CHC / |                                            |
|-------------------------------------------------------------------------------------------------------------------------------------------------------------------------------------------------------------------------------------------------------------------------------------------------------------------------------------------------------------------------------------------------------------------------------------------------------------------------------------------------------------------------------------------------------------------------------------------------------------------------------------------------------------------------------------------------------------------|--------------------------------------------|
| Subcategory: Downlight  PHYSICAL  Shape: Square  Length (mm): 119  Length (in): $4^{11}/_{16}$ Width (mm): 119  Width (in): $4^{11}/_{16}$ Depth (mm): 132  Depth (in): $5^{7}/_{16}$ Ceiling Thickness (mm): $10 / 12.5 / 15$ Ceiling Thickness (in): $3/8$ or $1/2$ or $9/16$ Min. Recessing Depth (in): $5^{7}/_{8}$ Light Distribution: Adjustable / Downlight  Weight (kg): $0.542$ Weight (lbs): $1.2$ Fixture Finish: SSR / BKV / CWI / CRY / HAB / UFT / ITA / RUA / FTG / MYG /                                                                                                                                                                                                                          | Mounting Type: Recessed                    |
| PHYSICAL Shape: Square Length (mm): 119 Length (in): $4^{11}/_{16}$ Width (mm): 119 Width (in): $4^{11}/_{16}$ Depth (mm): 132 Depth (in): $5^{7}/_{16}$ Ceiling Thickness (mm): $10 / 12.5 / 15$ Ceiling Thickness (in): $3/8$ or $1/2$ or $9/16$ Min. Recessing Depth (mm): $150$ Min. Recessing Depth (in): $5^{7}/_{8}$ Light Distribution: Adjustable / Downlight Weight (kg): $0.542$ Weight (lbs): $1.2$ Fixture Finish: SSR / BKV / CWI / CRY / HAB / UFT / ITA / RUA / FTG / MYG /                                                                                                                                                                                                                       | Mounting Location: Ceiling                 |
| Shape: Square  Length (mm): 119  Length (in): $4^{11}/_{16}$ Width (mm): 119  Width (in): $4^{11}/_{16}$ Depth (in): $5^{1}/_{16}$ Depth (in): $5^{1}/_{16}$ Ceiling Thickness (mm): $10 / 12.5 / 15$ Ceiling Thickness (in): $3/8$ or $1/2$ or $9/16$ Min. Recessing Depth (in): $5^{1}/_{8}$ Light Distribution: Adjustable / Downlight  Weight (kg): $0.542$ Weight (lbs): $1.2$ Fixture Finish: SSR / BKV / CWI / CRY / HAB / UFT / ITA / RUA / FTG / MYG /                                                                                                                                                                                                                                                   | Subcategory: Downlight                     |
| Length (mm): 119 Length (in): $4^{11}/_{16}$ Width (mm): 119 Width (in): $4^{11}/_{16}$ Depth (in): $5^{3}/_{16}$ Depth (in): $5^{3}/_{16}$ Ceiling Thickness (mm): $10 / 12.5 / 15$ Ceiling Thickness (in): $3/8$ or $1/2$ or $9/16$ Min. Recessing Depth (in): $5^{7}/_{8}$ Light Distribution: Adjustable / Downlight Weight (kg): $0.542$ Weight (lbs): $1.2$ Fixture Finish: SSR / BKV / CWI / CRY / HAB / UFT / ITA / RUA / FTG / MYG /                                                                                                                                                                                                                                                                     | PHYSICAL                                   |
| Length (in): 4 $^{11}$ / <sub>16</sub> Width (mm): 119  Width (in): 4 $^{11}$ / <sub>16</sub> Depth (mm): 132  Depth (in): 5 $^{3}$ / <sub>18</sub> Ceiling Thickness (mm): 10 / 12.5 / 15  Ceiling Thickness (in): 3/8 or 1/2 or 9/16  Min. Recessing Depth (mm): 150  Min. Recessing Depth (in): 5 $^{7}$ / <sub>8</sub> Light Distribution: Adjustable / Downlight  Weight (kg): 0.542  Weight (lbs): 1.2  Fixture Finish: SSR / BKV / CWI / CRY / HAB / UFT / ITA / RUA / FTG / MYG /                                                                                                                                                                                                                         | Shape: Square                              |
| Width (mm): 119 Width (in): 4 $^{11}$ / <sub>16</sub> Depth (mm): 132 Depth (in): 5 $^{3}$ / <sub>16</sub> Ceiling Thickness (mm): 10 / 12.5 / 15 Ceiling Thickness (in): 3/8 or 1/2 or 9/16 Min. Recessing Depth (mm): 150 Min. Recessing Depth (in): 5 $^{7}$ / <sub>8</sub> Light Distribution: Adjustable / Downlight Weight (kg): 0.542 Weight (lbs): 1.2 Fixture Finish: SSR / BKV / CWI / CRY / HAB / UFT / ITA / RUA / FTG / MYG /                                                                                                                                                                                                                                                                        | Length (mm): 119                           |
| Width (in): 4 $^{11}\!\!/_{16}$ Depth (mm): 132 Depth (in): 5 $^{3}\!\!/_{16}$ Ceiling Thickness (mm): 10 / 12.5 / 15 Ceiling Thickness (in): 3/8 or 1/2 or 9/16 Min. Recessing Depth (mm): 150 Min. Recessing Depth (in): 5 $^{7}\!\!/_{8}$ Light Distribution: Adjustable / Downlight Weight (kg): 0.542 Weight (lbs): 1.2 Fixture Finish: SSR / BKV / CWI / CRY / HAB / UFT / ITA / RUA / FTG / MYG /                                                                                                                                                                                                                                                                                                          | Length (in): 4 11/ <sub>16</sub>           |
| Depth (mm): 132  Depth (in): $5^{3}$ / <sub>16</sub> Ceiling Thickness (mm): $10 / 12.5 / 15$ Ceiling Thickness (in): $3/8$ or $1/2$ or $9/16$ Min. Recessing Depth (mm): $150$ Min. Recessing Depth (in): $5^{7}$ / <sub>6</sub> Light Distribution: Adjustable / Downlight  Weight (kg): $0.542$ Weight (lbs): $1.2$ Fixture Finish: SSR / BKV / CWI / CRY / HAB / UFT / ITA / RUA / FTG / MYG /                                                                                                                                                                                                                                                                                                                | Width (mm): 119                            |
| Depth (in): $5\frac{7}{7_{16}}$ Ceiling Thickness (mm): $10 / 12.5 / 15$ Ceiling Thickness (in): $3/8$ or $1/2$ or $9/16$ Min. Recessing Depth (mm): $150$ Min. Recessing Depth (in): $5\frac{7}{8}$ Light Distribution: Adjustable / Downlight Weight (kg): $0.542$ Weight (lbs): $1.2$ Fixture Finish: SSR / BKV / CWI / CRY / HAB / UFT / ITA / RUA / FTG / MYG /                                                                                                                                                                                                                                                                                                                                              | Width (in): 4 11/16                        |
| Ceiling Thickness (mm): $10 / 12.5 / 15$ Ceiling Thickness (in): $3/8$ or $1/2$ or $9/16$ Min. Recessing Depth (mm): $150$ Min. Recessing Depth (in): $5\frac{7}{8}$ Light Distribution: Adjustable / Downlight Weight (kg): $0.542$ Weight (lbs): $1.2$ Fixture Finish: SSR / BKV / CWI / CRY / HAB / UFT / ITA / RUA / FTG / MYG /                                                                                                                                                                                                                                                                                                                                                                              | Depth (mm): 132                            |
| Ceiling Thickness (in): 3/8 or 1/2 or 9/16 Min. Recessing Depth (mm): 150 Min. Recessing Depth (in): $5\frac{7}{8}$ Light Distribution: Adjustable / Downlight Weight (kg): 0.542 Weight (lbs): 1.2 Fixture Finish: SSR / BKV / CWI / CRY / HAB / UFT / ITA / RUA / FTG / MYG /                                                                                                                                                                                                                                                                                                                                                                                                                                   | Depth (in): 5 <sup>3</sup> / <sub>16</sub> |
| Min. Recessing Depth (mm): 150  Min. Recessing Depth (in): 5 $\frac{7}{8}$ Light Distribution: Adjustable / Downlight  Weight (kg): 0.542  Weight (lbs): 1.2  Fixture Finish: SSR / BKV / CWI / CRY / HAB / UFT / ITA / RUA / FTG / MYG /                                                                                                                                                                                                                                                                                                                                                                                                                                                                         | Ceiling Thickness (mm): 10 / 12.5 / 15     |
| Min. Recessing Depth (in): 5 % Light Distribution: Adjustable / Downlight Weight (kg): 0.542 Weight (lbs): 1.2 Fixture Finish: SSR / BKV / CWI / CRY / HAB / UFT / ITA / RUA / FTG / MYG /                                                                                                                                                                                                                                                                                                                                                                                                                                                                                                                        | Ceiling Thickness (in): 3/8 or 1/2 or 9/16 |
| Light Distribution: Adjustable / Downlight Weight (kg): 0.542 Weight (lbs): 1.2 Fixture Finish: SSR / BKV / CWI / CRY / HAB / UFT / ITA / RUA / FTG / MYG /                                                                                                                                                                                                                                                                                                                                                                                                                                                                                                                                                       | Min. Recessing Depth (mm): 150             |
| Weight (kg): 0.542 Weight (lbs): 1.2 Fixture Finish: SSR / BKV / CWI / CRY / HAB / UFT / ITA / RUA / FTG / MYG /                                                                                                                                                                                                                                                                                                                                                                                                                                                                                                                                                                                                  | Min. Recessing Depth (in): 5 1/8           |
| Weight (lbs): 1.2 Fixture Finish: SSR / BKV / CWI / CRY / HAB / UFT / ITA / RUA / FTG / MYG /                                                                                                                                                                                                                                                                                                                                                                                                                                                                                                                                                                                                                     | Light Distribution: Adjustable / Downlight |
| Fixture Finish: SSR / BKV / CWI / CRY / HAB / UFT / ITA / RUA / FTG / MYG /                                                                                                                                                                                                                                                                                                                                                                                                                                                                                                                                                                                                                                       | Weight (kg): 0.542                         |
|                                                                                                                                                                                                                                                                                                                                                                                                                                                                                                                                                                                                                                                                                                                   | Weight (lbs): 1.2                          |
|                                                                                                                                                                                                                                                                                                                                                                                                                                                                                                                                                                                                                                                                                                                   |                                            |

COM / ABZ / JAG / OBR / MOS / ROR Fixture Material: Aluminum Die Cast

Cut-out Measurements: 114mm / 4 1/2" x 114mm / 4 1/2"