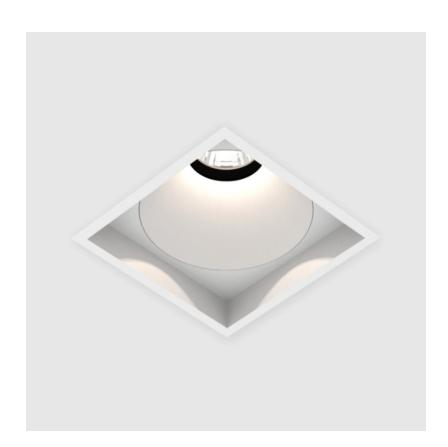

#### **GENERAL**

| Series: Bioniq                      |  |
|-------------------------------------|--|
| Subseries: Bioniq Square Adjustable |  |
| Brand: Prolicht                     |  |
| Division: Architectural             |  |
| Mounting Type: Recessed             |  |
| Mounting Location: Ceiling          |  |
| Subcategory: Downlight              |  |

| Mounting Type: Recessed  Mounting Location: Ceiling  Subcategory: Downlight  PHYSICAL  Shape: Square  Length (mm): 119  Length (in): 4 <sup>11</sup> / <sub>16</sub> Width (mm): 119  Width (in): 4 <sup>11</sup> / <sub>16</sub> Depth (mm): 132  Depth (in): 5 <sup>3</sup> / <sub>16</sub> Ceiling Thickness (mm): 10 / 12.5 / 15  Ceiling Thickness (in): 3/8 or 1/2 or 9/16  Min. Recessing Depth (mm): 150  Min. Recessing Depth (in): 5 <sup>7</sup> / <sub>8</sub> Light Distribution: Adjustable / Downlight  Weight (kg): 0.542  Weight (lbs): 1.2  Fixture Finish: SSR / BKV / CWI / CRY / HAB / UFT / ITA / RUA / FTG / MYG / LOD / PUS / FRO / FUP / KIA / POP / BLS / SPG / MEY / GOH / GUM / CHC / |                                            |
|-------------------------------------------------------------------------------------------------------------------------------------------------------------------------------------------------------------------------------------------------------------------------------------------------------------------------------------------------------------------------------------------------------------------------------------------------------------------------------------------------------------------------------------------------------------------------------------------------------------------------------------------------------------------------------------------------------------------|--------------------------------------------|
| Subcategory: Downlight  PHYSICAL  Shape: Square  Length (mm): 119  Length (in): $4^{11}/_{16}$ Width (mm): 119  Width (in): $4^{11}/_{16}$ Depth (mm): 132  Depth (in): $5^{7}/_{16}$ Ceiling Thickness (mm): $10 / 12.5 / 15$ Ceiling Thickness (in): $3/8$ or $1/2$ or $9/16$ Min. Recessing Depth (in): $5^{7}/_{8}$ Light Distribution: Adjustable / Downlight  Weight (kg): $0.542$ Weight (lbs): $1.2$ Fixture Finish: SSR / BKV / CWI / CRY / HAB / UFT / ITA / RUA / FTG / MYG /                                                                                                                                                                                                                          | Mounting Type: Recessed                    |
| PHYSICAL Shape: Square Length (mm): 119 Length (in): $4^{11}/_{16}$ Width (mm): 119 Width (in): $4^{11}/_{16}$ Depth (mm): 132 Depth (in): $5^{7}/_{16}$ Ceiling Thickness (mm): $10 / 12.5 / 15$ Ceiling Thickness (in): $3/8$ or $1/2$ or $9/16$ Min. Recessing Depth (mm): $150$ Min. Recessing Depth (in): $5^{7}/_{8}$ Light Distribution: Adjustable / Downlight Weight (kg): $0.542$ Weight (lbs): $1.2$ Fixture Finish: SSR / BKV / CWI / CRY / HAB / UFT / ITA / RUA / FTG / MYG /                                                                                                                                                                                                                       | Mounting Location: Ceiling                 |
| Shape: Square  Length (mm): 119  Length (in): $4^{11}/_{16}$ Width (mm): 119  Width (in): $4^{11}/_{16}$ Depth (in): $5^{1}/_{16}$ Depth (in): $5^{1}/_{16}$ Ceiling Thickness (mm): $10 / 12.5 / 15$ Ceiling Thickness (in): $3/8$ or $1/2$ or $9/16$ Min. Recessing Depth (in): $5^{1}/_{8}$ Light Distribution: Adjustable / Downlight  Weight (kg): $0.542$ Weight (lbs): $1.2$ Fixture Finish: SSR / BKV / CWI / CRY / HAB / UFT / ITA / RUA / FTG / MYG /                                                                                                                                                                                                                                                   | Subcategory: Downlight                     |
| Length (mm): 119 Length (in): $4^{11}/_{16}$ Width (mm): 119 Width (in): $4^{11}/_{16}$ Depth (in): $5^{3}/_{16}$ Depth (in): $5^{3}/_{16}$ Ceiling Thickness (mm): $10 / 12.5 / 15$ Ceiling Thickness (in): $3/8$ or $1/2$ or $9/16$ Min. Recessing Depth (in): $5^{7}/_{8}$ Light Distribution: Adjustable / Downlight Weight (kg): $0.542$ Weight (lbs): $1.2$ Fixture Finish: SSR / BKV / CWI / CRY / HAB / UFT / ITA / RUA / FTG / MYG /                                                                                                                                                                                                                                                                     | PHYSICAL                                   |
| Length (in): 4 $^{11}$ / <sub>16</sub> Width (mm): 119  Width (in): 4 $^{11}$ / <sub>16</sub> Depth (mm): 132  Depth (in): 5 $^{3}$ / <sub>18</sub> Ceiling Thickness (mm): 10 / 12.5 / 15  Ceiling Thickness (in): 3/8 or 1/2 or 9/16  Min. Recessing Depth (mm): 150  Min. Recessing Depth (in): 5 $^{7}$ / <sub>8</sub> Light Distribution: Adjustable / Downlight  Weight (kg): 0.542  Weight (lbs): 1.2  Fixture Finish: SSR / BKV / CWI / CRY / HAB / UFT / ITA / RUA / FTG / MYG /                                                                                                                                                                                                                         | Shape: Square                              |
| Width (mm): 119 Width (in): 4 $^{11}$ / <sub>16</sub> Depth (mm): 132 Depth (in): 5 $^{3}$ / <sub>16</sub> Ceiling Thickness (mm): 10 / 12.5 / 15 Ceiling Thickness (in): 3/8 or 1/2 or 9/16 Min. Recessing Depth (mm): 150 Min. Recessing Depth (in): 5 $^{7}$ / <sub>8</sub> Light Distribution: Adjustable / Downlight Weight (kg): 0.542 Weight (lbs): 1.2 Fixture Finish: SSR / BKV / CWI / CRY / HAB / UFT / ITA / RUA / FTG / MYG /                                                                                                                                                                                                                                                                        | Length (mm): 119                           |
| Width (in): 4 $^{11}\!\!/_{16}$ Depth (mm): 132 Depth (in): 5 $^{3}\!\!/_{16}$ Ceiling Thickness (mm): 10 / 12.5 / 15 Ceiling Thickness (in): 3/8 or 1/2 or 9/16 Min. Recessing Depth (mm): 150 Min. Recessing Depth (in): 5 $^{7}\!\!/_{8}$ Light Distribution: Adjustable / Downlight Weight (kg): 0.542 Weight (lbs): 1.2 Fixture Finish: SSR / BKV / CWI / CRY / HAB / UFT / ITA / RUA / FTG / MYG /                                                                                                                                                                                                                                                                                                          | Length (in): 4 11/ <sub>16</sub>           |
| Depth (mm): 132  Depth (in): $5^{3}$ / <sub>16</sub> Ceiling Thickness (mm): $10 / 12.5 / 15$ Ceiling Thickness (in): $3/8$ or $1/2$ or $9/16$ Min. Recessing Depth (mm): $150$ Min. Recessing Depth (in): $5^{7}$ / <sub>6</sub> Light Distribution: Adjustable / Downlight  Weight (kg): $0.542$ Weight (lbs): $1.2$ Fixture Finish: SSR / BKV / CWI / CRY / HAB / UFT / ITA / RUA / FTG / MYG /                                                                                                                                                                                                                                                                                                                | Width (mm): 119                            |
| Depth (in): $5\frac{7}{7_{16}}$ Ceiling Thickness (mm): $10 / 12.5 / 15$ Ceiling Thickness (in): $3/8$ or $1/2$ or $9/16$ Min. Recessing Depth (mm): $150$ Min. Recessing Depth (in): $5\frac{7}{8}$ Light Distribution: Adjustable / Downlight Weight (kg): $0.542$ Weight (lbs): $1.2$ Fixture Finish: SSR / BKV / CWI / CRY / HAB / UFT / ITA / RUA / FTG / MYG /                                                                                                                                                                                                                                                                                                                                              | Width (in): 4 11/16                        |
| Ceiling Thickness (mm): $10 / 12.5 / 15$ Ceiling Thickness (in): $3/8$ or $1/2$ or $9/16$ Min. Recessing Depth (mm): $150$ Min. Recessing Depth (in): $5\frac{7}{8}$ Light Distribution: Adjustable / Downlight Weight (kg): $0.542$ Weight (lbs): $1.2$ Fixture Finish: SSR / BKV / CWI / CRY / HAB / UFT / ITA / RUA / FTG / MYG /                                                                                                                                                                                                                                                                                                                                                                              | Depth (mm): 132                            |
| Ceiling Thickness (in): 3/8 or 1/2 or 9/16 Min. Recessing Depth (mm): 150 Min. Recessing Depth (in): $5\frac{7}{8}$ Light Distribution: Adjustable / Downlight Weight (kg): 0.542 Weight (lbs): 1.2 Fixture Finish: SSR / BKV / CWI / CRY / HAB / UFT / ITA / RUA / FTG / MYG /                                                                                                                                                                                                                                                                                                                                                                                                                                   | Depth (in): 5 <sup>3</sup> / <sub>16</sub> |
| Min. Recessing Depth (mm): 150  Min. Recessing Depth (in): 5 $\frac{7}{8}$ Light Distribution: Adjustable / Downlight  Weight (kg): 0.542  Weight (lbs): 1.2  Fixture Finish: SSR / BKV / CWI / CRY / HAB / UFT / ITA / RUA / FTG / MYG /                                                                                                                                                                                                                                                                                                                                                                                                                                                                         | Ceiling Thickness (mm): 10 / 12.5 / 15     |
| Min. Recessing Depth (in): 5 % Light Distribution: Adjustable / Downlight Weight (kg): 0.542 Weight (lbs): 1.2 Fixture Finish: SSR / BKV / CWI / CRY / HAB / UFT / ITA / RUA / FTG / MYG /                                                                                                                                                                                                                                                                                                                                                                                                                                                                                                                        | Ceiling Thickness (in): 3/8 or 1/2 or 9/16 |
| Light Distribution: Adjustable / Downlight Weight (kg): 0.542 Weight (lbs): 1.2 Fixture Finish: SSR / BKV / CWI / CRY / HAB / UFT / ITA / RUA / FTG / MYG /                                                                                                                                                                                                                                                                                                                                                                                                                                                                                                                                                       | Min. Recessing Depth (mm): 150             |
| Weight (kg): 0.542 Weight (lbs): 1.2 Fixture Finish: SSR / BKV / CWI / CRY / HAB / UFT / ITA / RUA / FTG / MYG /                                                                                                                                                                                                                                                                                                                                                                                                                                                                                                                                                                                                  | Min. Recessing Depth (in): 5 1/8           |
| Weight (lbs): 1.2 Fixture Finish: SSR / BKV / CWI / CRY / HAB / UFT / ITA / RUA / FTG / MYG /                                                                                                                                                                                                                                                                                                                                                                                                                                                                                                                                                                                                                     | Light Distribution: Adjustable / Downlight |
| Fixture Finish: SSR / BKV / CWI / CRY / HAB / UFT / ITA / RUA / FTG / MYG /                                                                                                                                                                                                                                                                                                                                                                                                                                                                                                                                                                                                                                       | Weight (kg): 0.542                         |
|                                                                                                                                                                                                                                                                                                                                                                                                                                                                                                                                                                                                                                                                                                                   | Weight (lbs): 1.2                          |
|                                                                                                                                                                                                                                                                                                                                                                                                                                                                                                                                                                                                                                                                                                                   |                                            |