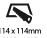

COM / ABZ / JAG / OBR / MOS / ROR Fixture Material: Aluminum Die Cast

Cut-out Measurements: 114mm / 4 1/2" x 114mm / 4 1/2"

Cut-out Measurements: 114mm / 4 1/2" x 114mm / 4 1/2"