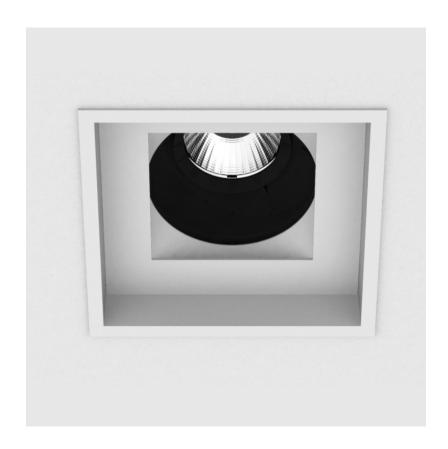

| Mounting Type: Recessed  Mounting Location: Ceiling  Subcategory: Downlight  PHYSICAL  Shape: Square  Length (mm): 119  Length (in): 4 <sup>11</sup> / <sub>16</sub> Width (mm): 119  Width (in): 4 <sup>11</sup> / <sub>16</sub> Depth (mm): 132  Depth (in): 5 <sup>3</sup> / <sub>16</sub> Ceiling Thickness (mm): 10 / 12.5 / 15  Ceiling Thickness (in): 3/8 or 1/2 or 9/16  Min. Recessing Depth (mm): 150  Min. Recessing Depth (in): 5 <sup>7</sup> / <sub>8</sub> Light Distribution: Adjustable / Downlight  Weight (kg): 0.542  Weight (lbs): 1.2  Fixture Finish: SSR / BKV / CWI / CRY / HAB / UFT / ITA / RUA / FTG / MYG / LOD / PUS / FRO / FUP / KIA / POP / BLS / SPG / MEY / GOH / GUM / CHC / |                                            |
|-------------------------------------------------------------------------------------------------------------------------------------------------------------------------------------------------------------------------------------------------------------------------------------------------------------------------------------------------------------------------------------------------------------------------------------------------------------------------------------------------------------------------------------------------------------------------------------------------------------------------------------------------------------------------------------------------------------------|--------------------------------------------|
| Subcategory: Downlight  PHYSICAL  Shape: Square  Length (mm): 119  Length (in): $4^{11}/_{16}$ Width (mm): 119  Width (in): $4^{11}/_{16}$ Depth (mm): 132  Depth (in): $5^{7}/_{16}$ Ceiling Thickness (mm): $10 / 12.5 / 15$ Ceiling Thickness (in): $3/8$ or $1/2$ or $9/16$ Min. Recessing Depth (in): $5^{7}/_{8}$ Light Distribution: Adjustable / Downlight  Weight (kg): $0.542$ Weight (lbs): $1.2$ Fixture Finish: SSR / BKV / CWI / CRY / HAB / UFT / ITA / RUA / FTG / MYG /                                                                                                                                                                                                                          | Mounting Type: Recessed                    |
| PHYSICAL Shape: Square Length (mm): 119 Length (in): $4^{11}/_{16}$ Width (mm): 119 Width (in): $4^{11}/_{16}$ Depth (mm): 132 Depth (in): $5^{7}/_{16}$ Ceiling Thickness (mm): $10 / 12.5 / 15$ Ceiling Thickness (in): $3/8$ or $1/2$ or $9/16$ Min. Recessing Depth (mm): $150$ Min. Recessing Depth (in): $5^{7}/_{8}$ Light Distribution: Adjustable / Downlight Weight (kg): $0.542$ Weight (lbs): $1.2$ Fixture Finish: SSR / BKV / CWI / CRY / HAB / UFT / ITA / RUA / FTG / MYG /                                                                                                                                                                                                                       | Mounting Location: Ceiling                 |
| Shape: Square  Length (mm): 119  Length (in): $4^{11}/_{16}$ Width (mm): 119  Width (in): $4^{11}/_{16}$ Depth (in): $5^{1}/_{16}$ Depth (in): $5^{1}/_{16}$ Ceiling Thickness (mm): $10 / 12.5 / 15$ Ceiling Thickness (in): $3/8$ or $1/2$ or $9/16$ Min. Recessing Depth (in): $5^{1}/_{8}$ Light Distribution: Adjustable / Downlight  Weight (kg): $0.542$ Weight (lbs): $1.2$ Fixture Finish: SSR / BKV / CWI / CRY / HAB / UFT / ITA / RUA / FTG / MYG /                                                                                                                                                                                                                                                   | Subcategory: Downlight                     |
| Length (mm): 119 Length (in): $4^{11}/_{16}$ Width (mm): 119 Width (in): $4^{11}/_{16}$ Depth (in): $5^{3}/_{16}$ Depth (in): $5^{3}/_{16}$ Ceiling Thickness (mm): $10 / 12.5 / 15$ Ceiling Thickness (in): $3/8$ or $1/2$ or $9/16$ Min. Recessing Depth (in): $5^{7}/_{8}$ Light Distribution: Adjustable / Downlight Weight (kg): $0.542$ Weight (lbs): $1.2$ Fixture Finish: SSR / BKV / CWI / CRY / HAB / UFT / ITA / RUA / FTG / MYG /                                                                                                                                                                                                                                                                     | PHYSICAL                                   |
| Length (in): 4 $^{11}$ / <sub>16</sub> Width (mm): 119  Width (in): 4 $^{11}$ / <sub>16</sub> Depth (mm): 132  Depth (in): 5 $^{3}$ / <sub>18</sub> Ceiling Thickness (mm): 10 / 12.5 / 15  Ceiling Thickness (in): 3/8 or 1/2 or 9/16  Min. Recessing Depth (mm): 150  Min. Recessing Depth (in): 5 $^{7}$ / <sub>8</sub> Light Distribution: Adjustable / Downlight  Weight (kg): 0.542  Weight (lbs): 1.2  Fixture Finish: SSR / BKV / CWI / CRY / HAB / UFT / ITA / RUA / FTG / MYG /                                                                                                                                                                                                                         | Shape: Square                              |
| Width (mm): 119 Width (in): 4 $^{11}$ / <sub>16</sub> Depth (mm): 132 Depth (in): 5 $^{3}$ / <sub>16</sub> Ceiling Thickness (mm): 10 / 12.5 / 15 Ceiling Thickness (in): 3/8 or 1/2 or 9/16 Min. Recessing Depth (mm): 150 Min. Recessing Depth (in): 5 $^{7}$ / <sub>8</sub> Light Distribution: Adjustable / Downlight Weight (kg): 0.542 Weight (lbs): 1.2 Fixture Finish: SSR / BKV / CWI / CRY / HAB / UFT / ITA / RUA / FTG / MYG /                                                                                                                                                                                                                                                                        | Length (mm): 119                           |
| Width (in): 4 $^{11}\!\!/_{16}$ Depth (mm): 132 Depth (in): 5 $^{3}\!\!/_{16}$ Ceiling Thickness (mm): 10 / 12.5 / 15 Ceiling Thickness (in): 3/8 or 1/2 or 9/16 Min. Recessing Depth (mm): 150 Min. Recessing Depth (in): 5 $^{7}\!\!/_{8}$ Light Distribution: Adjustable / Downlight Weight (kg): 0.542 Weight (lbs): 1.2 Fixture Finish: SSR / BKV / CWI / CRY / HAB / UFT / ITA / RUA / FTG / MYG /                                                                                                                                                                                                                                                                                                          | Length (in): 4 11/ <sub>16</sub>           |
| Depth (mm): 132  Depth (in): $5^{3}$ / <sub>16</sub> Ceiling Thickness (mm): $10 / 12.5 / 15$ Ceiling Thickness (in): $3/8$ or $1/2$ or $9/16$ Min. Recessing Depth (mm): $150$ Min. Recessing Depth (in): $5^{7}$ / <sub>6</sub> Light Distribution: Adjustable / Downlight  Weight (kg): $0.542$ Weight (lbs): $1.2$ Fixture Finish: SSR / BKV / CWI / CRY / HAB / UFT / ITA / RUA / FTG / MYG /                                                                                                                                                                                                                                                                                                                | Width (mm): 119                            |
| Depth (in): $5\frac{7}{7_{16}}$ Ceiling Thickness (mm): $10 / 12.5 / 15$ Ceiling Thickness (in): $3/8$ or $1/2$ or $9/16$ Min. Recessing Depth (mm): $150$ Min. Recessing Depth (in): $5\frac{7}{8}$ Light Distribution: Adjustable / Downlight Weight (kg): $0.542$ Weight (lbs): $1.2$ Fixture Finish: SSR / BKV / CWI / CRY / HAB / UFT / ITA / RUA / FTG / MYG /                                                                                                                                                                                                                                                                                                                                              | Width (in): 4 11/16                        |
| Ceiling Thickness (mm): $10 / 12.5 / 15$ Ceiling Thickness (in): $3/8$ or $1/2$ or $9/16$ Min. Recessing Depth (mm): $150$ Min. Recessing Depth (in): $5\frac{7}{8}$ Light Distribution: Adjustable / Downlight Weight (kg): $0.542$ Weight (lbs): $1.2$ Fixture Finish: SSR / BKV / CWI / CRY / HAB / UFT / ITA / RUA / FTG / MYG /                                                                                                                                                                                                                                                                                                                                                                              | Depth (mm): 132                            |
| Ceiling Thickness (in): 3/8 or 1/2 or 9/16 Min. Recessing Depth (mm): 150 Min. Recessing Depth (in): $5\frac{7}{8}$ Light Distribution: Adjustable / Downlight Weight (kg): 0.542 Weight (lbs): 1.2 Fixture Finish: SSR / BKV / CWI / CRY / HAB / UFT / ITA / RUA / FTG / MYG /                                                                                                                                                                                                                                                                                                                                                                                                                                   | Depth (in): 5 <sup>3</sup> / <sub>16</sub> |
| Min. Recessing Depth (mm): 150  Min. Recessing Depth (in): 5 $\frac{7}{8}$ Light Distribution: Adjustable / Downlight  Weight (kg): 0.542  Weight (lbs): 1.2  Fixture Finish: SSR / BKV / CWI / CRY / HAB / UFT / ITA / RUA / FTG / MYG /                                                                                                                                                                                                                                                                                                                                                                                                                                                                         | Ceiling Thickness (mm): 10 / 12.5 / 15     |
| Min. Recessing Depth (in): 5 % Light Distribution: Adjustable / Downlight Weight (kg): 0.542 Weight (lbs): 1.2 Fixture Finish: SSR / BKV / CWI / CRY / HAB / UFT / ITA / RUA / FTG / MYG /                                                                                                                                                                                                                                                                                                                                                                                                                                                                                                                        | Ceiling Thickness (in): 3/8 or 1/2 or 9/16 |
| Light Distribution: Adjustable / Downlight Weight (kg): 0.542 Weight (lbs): 1.2 Fixture Finish: SSR / BKV / CWI / CRY / HAB / UFT / ITA / RUA / FTG / MYG /                                                                                                                                                                                                                                                                                                                                                                                                                                                                                                                                                       | Min. Recessing Depth (mm): 150             |
| Weight (kg): 0.542 Weight (lbs): 1.2 Fixture Finish: SSR / BKV / CWI / CRY / HAB / UFT / ITA / RUA / FTG / MYG /                                                                                                                                                                                                                                                                                                                                                                                                                                                                                                                                                                                                  | Min. Recessing Depth (in): 5 1/8           |
| Weight (lbs): 1.2 Fixture Finish: SSR / BKV / CWI / CRY / HAB / UFT / ITA / RUA / FTG / MYG /                                                                                                                                                                                                                                                                                                                                                                                                                                                                                                                                                                                                                     | Light Distribution: Adjustable / Downlight |
| Fixture Finish: SSR / BKV / CWI / CRY / HAB / UFT / ITA / RUA / FTG / MYG /                                                                                                                                                                                                                                                                                                                                                                                                                                                                                                                                                                                                                                       | Weight (kg): 0.542                         |
|                                                                                                                                                                                                                                                                                                                                                                                                                                                                                                                                                                                                                                                                                                                   | Weight (lbs): 1.2                          |
|                                                                                                                                                                                                                                                                                                                                                                                                                                                                                                                                                                                                                                                                                                                   |                                            |

COM / ABZ / JAG / OBR / MOS / ROR Fixture Material: Aluminum Die Cast

Cut-out Measurements: 114mm / 4 1/2" x 114mm / 4 1/2"