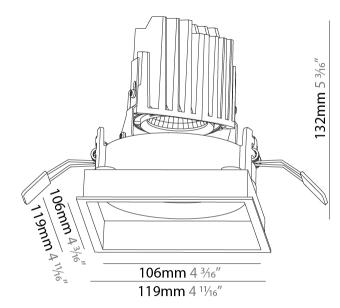

| Mounting Type: Recessed  Mounting Location: Ceiling  Subcategory: Downlight  PHYSICAL  Shape: Square  Length (mm): 119  Length (in): 4 <sup>11</sup> / <sub>16</sub> Width (mm): 119  Width (in): 4 <sup>11</sup> / <sub>16</sub> Depth (mm): 132  Depth (in): 5 <sup>3</sup> / <sub>16</sub> Ceiling Thickness (mm): 10 / 12.5 / 15  Ceiling Thickness (in): 3/8 or 1/2 or 9/16  Min. Recessing Depth (mm): 150  Min. Recessing Depth (in): 5 <sup>7</sup> / <sub>8</sub> Light Distribution: Adjustable / Downlight  Weight (kg): 0.542  Weight (lbs): 1.2  Fixture Finish: SSR / BKV / CWI / CRY / HAB / UFT / ITA / RUA / FTG / MYG / LOD / PUS / FRO / FUP / KIA / POP / BLS / SPG / MEY / GOH / GUM / CHC / |                                            |
|-------------------------------------------------------------------------------------------------------------------------------------------------------------------------------------------------------------------------------------------------------------------------------------------------------------------------------------------------------------------------------------------------------------------------------------------------------------------------------------------------------------------------------------------------------------------------------------------------------------------------------------------------------------------------------------------------------------------|--------------------------------------------|
| Subcategory: Downlight  PHYSICAL  Shape: Square  Length (mm): 119  Length (in): $4^{11}/_{16}$ Width (mm): 119  Width (in): $4^{11}/_{16}$ Depth (mm): 132  Depth (in): $5^{7}/_{16}$ Ceiling Thickness (mm): $10 / 12.5 / 15$ Ceiling Thickness (in): $3/8$ or $1/2$ or $9/16$ Min. Recessing Depth (in): $5^{7}/_{8}$ Light Distribution: Adjustable / Downlight  Weight (kg): $0.542$ Weight (lbs): $1.2$ Fixture Finish: SSR / BKV / CWI / CRY / HAB / UFT / ITA / RUA / FTG / MYG /                                                                                                                                                                                                                          | Mounting Type: Recessed                    |
| PHYSICAL Shape: Square Length (mm): 119 Length (in): $4^{11}/_{16}$ Width (mm): 119 Width (in): $4^{11}/_{16}$ Depth (mm): 132 Depth (in): $5^{7}/_{16}$ Ceiling Thickness (mm): $10 / 12.5 / 15$ Ceiling Thickness (in): $3/8$ or $1/2$ or $9/16$ Min. Recessing Depth (mm): $150$ Min. Recessing Depth (in): $5^{7}/_{8}$ Light Distribution: Adjustable / Downlight Weight (kg): $0.542$ Weight (lbs): $1.2$ Fixture Finish: SSR / BKV / CWI / CRY / HAB / UFT / ITA / RUA / FTG / MYG /                                                                                                                                                                                                                       | Mounting Location: Ceiling                 |
| Shape: Square  Length (mm): 119  Length (in): $4^{11}/_{16}$ Width (mm): 119  Width (in): $4^{11}/_{16}$ Depth (in): $5^{1}/_{16}$ Depth (in): $5^{1}/_{16}$ Ceiling Thickness (mm): $10 / 12.5 / 15$ Ceiling Thickness (in): $3/8$ or $1/2$ or $9/16$ Min. Recessing Depth (in): $5^{1}/_{8}$ Light Distribution: Adjustable / Downlight  Weight (kg): $0.542$ Weight (lbs): $1.2$ Fixture Finish: SSR / BKV / CWI / CRY / HAB / UFT / ITA / RUA / FTG / MYG /                                                                                                                                                                                                                                                   | Subcategory: Downlight                     |
| Length (mm): 119 Length (in): $4^{11}/_{16}$ Width (mm): 119 Width (in): $4^{11}/_{16}$ Depth (in): $5^{3}/_{16}$ Depth (in): $5^{3}/_{16}$ Ceiling Thickness (mm): $10 / 12.5 / 15$ Ceiling Thickness (in): $3/8$ or $1/2$ or $9/16$ Min. Recessing Depth (in): $5^{7}/_{8}$ Light Distribution: Adjustable / Downlight Weight (kg): $0.542$ Weight (lbs): $1.2$ Fixture Finish: SSR / BKV / CWI / CRY / HAB / UFT / ITA / RUA / FTG / MYG /                                                                                                                                                                                                                                                                     | PHYSICAL                                   |
| Length (in): 4 $^{11}$ / <sub>16</sub> Width (mm): 119  Width (in): 4 $^{11}$ / <sub>16</sub> Depth (mm): 132  Depth (in): 5 $^{3}$ / <sub>18</sub> Ceiling Thickness (mm): 10 / 12.5 / 15  Ceiling Thickness (in): 3/8 or 1/2 or 9/16  Min. Recessing Depth (mm): 150  Min. Recessing Depth (in): 5 $^{7}$ / <sub>8</sub> Light Distribution: Adjustable / Downlight  Weight (kg): 0.542  Weight (lbs): 1.2  Fixture Finish: SSR / BKV / CWI / CRY / HAB / UFT / ITA / RUA / FTG / MYG /                                                                                                                                                                                                                         | Shape: Square                              |
| Width (mm): 119 Width (in): 4 $^{11}$ / <sub>16</sub> Depth (mm): 132 Depth (in): 5 $^{3}$ / <sub>16</sub> Ceiling Thickness (mm): 10 / 12.5 / 15 Ceiling Thickness (in): 3/8 or 1/2 or 9/16 Min. Recessing Depth (mm): 150 Min. Recessing Depth (in): 5 $^{7}$ / <sub>8</sub> Light Distribution: Adjustable / Downlight Weight (kg): 0.542 Weight (lbs): 1.2 Fixture Finish: SSR / BKV / CWI / CRY / HAB / UFT / ITA / RUA / FTG / MYG /                                                                                                                                                                                                                                                                        | Length (mm): 119                           |
| Width (in): 4 $^{11}\!\!/_{16}$ Depth (mm): 132 Depth (in): 5 $^{3}\!\!/_{16}$ Ceiling Thickness (mm): 10 / 12.5 / 15 Ceiling Thickness (in): 3/8 or 1/2 or 9/16 Min. Recessing Depth (mm): 150 Min. Recessing Depth (in): 5 $^{7}\!\!/_{8}$ Light Distribution: Adjustable / Downlight Weight (kg): 0.542 Weight (lbs): 1.2 Fixture Finish: SSR / BKV / CWI / CRY / HAB / UFT / ITA / RUA / FTG / MYG /                                                                                                                                                                                                                                                                                                          | Length (in): 4 11/ <sub>16</sub>           |
| Depth (mm): 132  Depth (in): $5^{3}$ / <sub>16</sub> Ceiling Thickness (mm): $10 / 12.5 / 15$ Ceiling Thickness (in): $3/8$ or $1/2$ or $9/16$ Min. Recessing Depth (mm): $150$ Min. Recessing Depth (in): $5^{7}$ / <sub>6</sub> Light Distribution: Adjustable / Downlight  Weight (kg): $0.542$ Weight (lbs): $1.2$ Fixture Finish: SSR / BKV / CWI / CRY / HAB / UFT / ITA / RUA / FTG / MYG /                                                                                                                                                                                                                                                                                                                | Width (mm): 119                            |
| Depth (in): $5\frac{7}{7_{16}}$ Ceiling Thickness (mm): $10 / 12.5 / 15$ Ceiling Thickness (in): $3/8$ or $1/2$ or $9/16$ Min. Recessing Depth (mm): $150$ Min. Recessing Depth (in): $5\frac{7}{8}$ Light Distribution: Adjustable / Downlight Weight (kg): $0.542$ Weight (lbs): $1.2$ Fixture Finish: SSR / BKV / CWI / CRY / HAB / UFT / ITA / RUA / FTG / MYG /                                                                                                                                                                                                                                                                                                                                              | Width (in): 4 11/16                        |
| Ceiling Thickness (mm): $10 / 12.5 / 15$ Ceiling Thickness (in): $3/8$ or $1/2$ or $9/16$ Min. Recessing Depth (mm): $150$ Min. Recessing Depth (in): $5\frac{7}{8}$ Light Distribution: Adjustable / Downlight Weight (kg): $0.542$ Weight (lbs): $1.2$ Fixture Finish: SSR / BKV / CWI / CRY / HAB / UFT / ITA / RUA / FTG / MYG /                                                                                                                                                                                                                                                                                                                                                                              | Depth (mm): 132                            |
| Ceiling Thickness (in): 3/8 or 1/2 or 9/16 Min. Recessing Depth (mm): 150 Min. Recessing Depth (in): $5\frac{7}{8}$ Light Distribution: Adjustable / Downlight Weight (kg): 0.542 Weight (lbs): 1.2 Fixture Finish: SSR / BKV / CWI / CRY / HAB / UFT / ITA / RUA / FTG / MYG /                                                                                                                                                                                                                                                                                                                                                                                                                                   | Depth (in): 5 <sup>3</sup> / <sub>16</sub> |
| Min. Recessing Depth (mm): 150  Min. Recessing Depth (in): 5 $\frac{7}{8}$ Light Distribution: Adjustable / Downlight  Weight (kg): 0.542  Weight (lbs): 1.2  Fixture Finish: SSR / BKV / CWI / CRY / HAB / UFT / ITA / RUA / FTG / MYG /                                                                                                                                                                                                                                                                                                                                                                                                                                                                         | Ceiling Thickness (mm): 10 / 12.5 / 15     |
| Min. Recessing Depth (in): 5 % Light Distribution: Adjustable / Downlight Weight (kg): 0.542 Weight (lbs): 1.2 Fixture Finish: SSR / BKV / CWI / CRY / HAB / UFT / ITA / RUA / FTG / MYG /                                                                                                                                                                                                                                                                                                                                                                                                                                                                                                                        | Ceiling Thickness (in): 3/8 or 1/2 or 9/16 |
| Light Distribution: Adjustable / Downlight Weight (kg): 0.542 Weight (lbs): 1.2 Fixture Finish: SSR / BKV / CWI / CRY / HAB / UFT / ITA / RUA / FTG / MYG /                                                                                                                                                                                                                                                                                                                                                                                                                                                                                                                                                       | Min. Recessing Depth (mm): 150             |
| Weight (kg): 0.542 Weight (lbs): 1.2 Fixture Finish: SSR / BKV / CWI / CRY / HAB / UFT / ITA / RUA / FTG / MYG /                                                                                                                                                                                                                                                                                                                                                                                                                                                                                                                                                                                                  | Min. Recessing Depth (in): 5 1/8           |
| Weight (lbs): 1.2 Fixture Finish: SSR / BKV / CWI / CRY / HAB / UFT / ITA / RUA / FTG / MYG /                                                                                                                                                                                                                                                                                                                                                                                                                                                                                                                                                                                                                     | Light Distribution: Adjustable / Downlight |
| Fixture Finish: SSR / BKV / CWI / CRY / HAB / UFT / ITA / RUA / FTG / MYG /                                                                                                                                                                                                                                                                                                                                                                                                                                                                                                                                                                                                                                       | Weight (kg): 0.542                         |
|                                                                                                                                                                                                                                                                                                                                                                                                                                                                                                                                                                                                                                                                                                                   | Weight (lbs): 1.2                          |
|                                                                                                                                                                                                                                                                                                                                                                                                                                                                                                                                                                                                                                                                                                                   |                                            |

COM / ABZ / JAG / OBR / MOS / ROR Fixture Material: Aluminum Die Cast

Cut-out Measurements: 114mm / 4 1/2" x 114mm / 4 1/2"