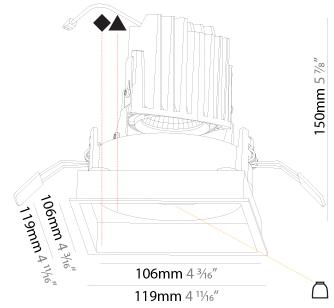

#### **GENERAL**

| Se | ri | es: | В | ioniq |
|----|----|-----|---|-------|
| _  |    |     |   |       |

Subseries: Bioniq Square Adjustable Comfort

Brand: Prolicht

Division: Architectural

Mounting Type: Recessed

Mounting Location: Ceiling

Subcategory: Downlight

#### **PHYSICAL**

Shape: Square

Length (mm): 119

Length (in): 4 11/16

Width (mm): 119

Width (in): 4 11/16

Depth (mm): 132

Depth (in): 5 1/16

Ceiling Thickness (mm): 10 / 12.5 / 15

Ceiling Thickness (in): 3/8 or 1/2 or 9/16

Min. Recessing Depth (mm): 150

Min. Recessing Depth (in): 5 1/8

Light Distribution: Adjustable / Downlight

Weight (kg): 0.607