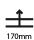

| Division / weintectural                                                                                                                             |
|-----------------------------------------------------------------------------------------------------------------------------------------------------|
| Mounting Type: Recessed                                                                                                                             |
| Mounting Location: Ceiling                                                                                                                          |
| Subcategory: Downlight                                                                                                                              |
| PHYSICAL                                                                                                                                            |
| Shape: Square                                                                                                                                       |
| Length (mm): 119                                                                                                                                    |
| Length (in): 4 11/16                                                                                                                                |
| Width (mm): 119                                                                                                                                     |
| Width (in): 4 11/16                                                                                                                                 |
| Depth (mm): 150                                                                                                                                     |
| Depth (in): 5 1/8                                                                                                                                   |
| Ceiling Thickness (mm): 10 / 12.5 / 15                                                                                                              |
| Ceiling Thickness (in): 3/8 or 1/2 or 9/16                                                                                                          |
| Min. Recessing Depth (mm): 170                                                                                                                      |
| Min. Recessing Depth (in): 6 11/16                                                                                                                  |
| Light Distribution: Downlight                                                                                                                       |
| Weight (kg): 0.626                                                                                                                                  |
| Weight (lbs): 1.38                                                                                                                                  |
| Fixture Finish: SSR / BKV / CWI / CRY / HAB / UFT / ITA / RUA / FTG / MYG / LOD / PUS / FRO / FUP / KIA / POP / BLS / SPG / MEY / GOH / GUM / CHC / |

#### **GENERAL**

| Series: Bioniq                        |  |  |
|---------------------------------------|--|--|
| Subseries: Bioniq Square Deep Comfort |  |  |
| Brand: Prolicht                       |  |  |
| Division: Architectural               |  |  |
| Mounting Type: Recessed               |  |  |
| Mounting Location: Ceiling            |  |  |
| Subcategory: Downlight                |  |  |

| 2 Triol of the Control of the Contro |
|--------------------------------------------------------------------------------------------------------------------------------------------------------------------------------------------------------------------------------------------------------------------------------------------------------------------------------------------------------------------------------------------------------------------------------------------------------------------------------------------------------------------------------------------------------------------------------------------------------------------------------------------------------------------------------------------------------------------------------------------------------------------------------------------------------------------------------------------------------------------------------------------------------------------------------------------------------------------------------------------------------------------------------------------------------------------------------------------------------------------------------------------------------------------------------------------------------------------------------------------------------------------------------------------------------------------------------------------------------------------------------------------------------------------------------------------------------------------------------------------------------------------------------------------------------------------------------------------------------------------------------------------------------------------------------------------------------------------------------------------------------------------------------------------------------------------------------------------------------------------------------------------------------------------------------------------------------------------------------------------------------------------------------------------------------------------------------------------------------------------------------|
| Mounting Type: Recessed                                                                                                                                                                                                                                                                                                                                                                                                                                                                                                                                                                                                                                                                                                                                                                                                                                                                                                                                                                                                                                                                                                                                                                                                                                                                                                                                                                                                                                                                                                                                                                                                                                                                                                                                                                                                                                                                                                                                                                                                                                                                                                        |
| Mounting Location: Ceiling                                                                                                                                                                                                                                                                                                                                                                                                                                                                                                                                                                                                                                                                                                                                                                                                                                                                                                                                                                                                                                                                                                                                                                                                                                                                                                                                                                                                                                                                                                                                                                                                                                                                                                                                                                                                                                                                                                                                                                                                                                                                                                     |
| Subcategory: Downlight                                                                                                                                                                                                                                                                                                                                                                                                                                                                                                                                                                                                                                                                                                                                                                                                                                                                                                                                                                                                                                                                                                                                                                                                                                                                                                                                                                                                                                                                                                                                                                                                                                                                                                                                                                                                                                                                                                                                                                                                                                                                                                         |
| PHYSICAL                                                                                                                                                                                                                                                                                                                                                                                                                                                                                                                                                                                                                                                                                                                                                                                                                                                                                                                                                                                                                                                                                                                                                                                                                                                                                                                                                                                                                                                                                                                                                                                                                                                                                                                                                                                                                                                                                                                                                                                                                                                                                                                       |
| Shape: Square                                                                                                                                                                                                                                                                                                                                                                                                                                                                                                                                                                                                                                                                                                                                                                                                                                                                                                                                                                                                                                                                                                                                                                                                                                                                                                                                                                                                                                                                                                                                                                                                                                                                                                                                                                                                                                                                                                                                                                                                                                                                                                                  |
| Length (mm): 119                                                                                                                                                                                                                                                                                                                                                                                                                                                                                                                                                                                                                                                                                                                                                                                                                                                                                                                                                                                                                                                                                                                                                                                                                                                                                                                                                                                                                                                                                                                                                                                                                                                                                                                                                                                                                                                                                                                                                                                                                                                                                                               |
| Length (in): 4 11/16                                                                                                                                                                                                                                                                                                                                                                                                                                                                                                                                                                                                                                                                                                                                                                                                                                                                                                                                                                                                                                                                                                                                                                                                                                                                                                                                                                                                                                                                                                                                                                                                                                                                                                                                                                                                                                                                                                                                                                                                                                                                                                           |
| Width (mm): 119                                                                                                                                                                                                                                                                                                                                                                                                                                                                                                                                                                                                                                                                                                                                                                                                                                                                                                                                                                                                                                                                                                                                                                                                                                                                                                                                                                                                                                                                                                                                                                                                                                                                                                                                                                                                                                                                                                                                                                                                                                                                                                                |
| Width (in): 4 11/16                                                                                                                                                                                                                                                                                                                                                                                                                                                                                                                                                                                                                                                                                                                                                                                                                                                                                                                                                                                                                                                                                                                                                                                                                                                                                                                                                                                                                                                                                                                                                                                                                                                                                                                                                                                                                                                                                                                                                                                                                                                                                                            |
| Depth (mm): 150                                                                                                                                                                                                                                                                                                                                                                                                                                                                                                                                                                                                                                                                                                                                                                                                                                                                                                                                                                                                                                                                                                                                                                                                                                                                                                                                                                                                                                                                                                                                                                                                                                                                                                                                                                                                                                                                                                                                                                                                                                                                                                                |
| Depth (in): 5 1/8                                                                                                                                                                                                                                                                                                                                                                                                                                                                                                                                                                                                                                                                                                                                                                                                                                                                                                                                                                                                                                                                                                                                                                                                                                                                                                                                                                                                                                                                                                                                                                                                                                                                                                                                                                                                                                                                                                                                                                                                                                                                                                              |
| Ceiling Thickness (mm): 10 / 12.5 / 15                                                                                                                                                                                                                                                                                                                                                                                                                                                                                                                                                                                                                                                                                                                                                                                                                                                                                                                                                                                                                                                                                                                                                                                                                                                                                                                                                                                                                                                                                                                                                                                                                                                                                                                                                                                                                                                                                                                                                                                                                                                                                         |
| Ceiling Thickness (in): 3/8 or 1/2 or 9/16                                                                                                                                                                                                                                                                                                                                                                                                                                                                                                                                                                                                                                                                                                                                                                                                                                                                                                                                                                                                                                                                                                                                                                                                                                                                                                                                                                                                                                                                                                                                                                                                                                                                                                                                                                                                                                                                                                                                                                                                                                                                                     |
| Min. Recessing Depth (mm): 170                                                                                                                                                                                                                                                                                                                                                                                                                                                                                                                                                                                                                                                                                                                                                                                                                                                                                                                                                                                                                                                                                                                                                                                                                                                                                                                                                                                                                                                                                                                                                                                                                                                                                                                                                                                                                                                                                                                                                                                                                                                                                                 |
| Min. Recessing Depth (in): 6 11/16                                                                                                                                                                                                                                                                                                                                                                                                                                                                                                                                                                                                                                                                                                                                                                                                                                                                                                                                                                                                                                                                                                                                                                                                                                                                                                                                                                                                                                                                                                                                                                                                                                                                                                                                                                                                                                                                                                                                                                                                                                                                                             |
| Light Distribution: Downlight                                                                                                                                                                                                                                                                                                                                                                                                                                                                                                                                                                                                                                                                                                                                                                                                                                                                                                                                                                                                                                                                                                                                                                                                                                                                                                                                                                                                                                                                                                                                                                                                                                                                                                                                                                                                                                                                                                                                                                                                                                                                                                  |
| Weight (kg): 0.69                                                                                                                                                                                                                                                                                                                                                                                                                                                                                                                                                                                                                                                                                                                                                                                                                                                                                                                                                                                                                                                                                                                                                                                                                                                                                                                                                                                                                                                                                                                                                                                                                                                                                                                                                                                                                                                                                                                                                                                                                                                                                                              |
| Weight (lbs): 1.5                                                                                                                                                                                                                                                                                                                                                                                                                                                                                                                                                                                                                                                                                                                                                                                                                                                                                                                                                                                                                                                                                                                                                                                                                                                                                                                                                                                                                                                                                                                                                                                                                                                                                                                                                                                                                                                                                                                                                                                                                                                                                                              |
| Fixture Finish: SSR / BKV / CWI / CRY / HAB / UFT / ITA / RUA / FTG / MYG / LOD / PUS / FRO / FUP / KIA / POP / BLS / SPG / MEY / GOH / GUM / CHC /                                                                                                                                                                                                                                                                                                                                                                                                                                                                                                                                                                                                                                                                                                                                                                                                                                                                                                                                                                                                                                                                                                                                                                                                                                                                                                                                                                                                                                                                                                                                                                                                                                                                                                                                                                                                                                                                                                                                                                            |