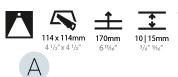

COM / ABZ / JAG / OBR / MOS / ROR Fixture Material: Aluminum Die Cast

Cut-out Measurements: 114mm / 4 1/2" x 114mm / 4 1/2"

Cut-out Measurements: 114mm / 4 1/2" x 114mm / 4 1/2"