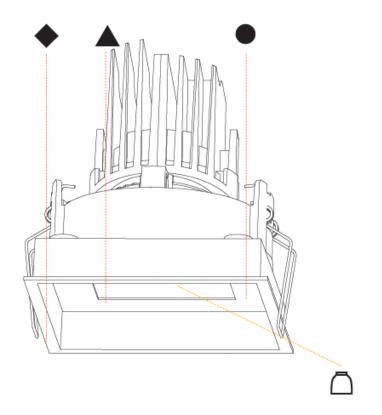

#### **GENERAL**

| Series: Bioniq                      |  |
|-------------------------------------|--|
| Subseries: Bioniq Square Adjustable |  |
| Brand: Prolicht                     |  |
| Division: Architectural             |  |
| Mounting Type: Recessed             |  |
| Mounting Location: Ceiling          |  |
| Subcategory: Downlight              |  |

| Mounting Type: Recessed  Mounting Location: Ceiling  Subcategory: Downlight  PHYSICAL  Shape: Square  Length (mm): 119  Length (in): 4 <sup>11</sup> / <sub>16</sub> Width (mm): 119  Width (in): 4 <sup>11</sup> / <sub>16</sub> Depth (mm): 132  Depth (in): 5 <sup>3</sup> / <sub>16</sub> Ceiling Thickness (mm): 10 / 12.5 / 15  Ceiling Thickness (in): 3/8 or 1/2 or 9/16  Min. Recessing Depth (mm): 150  Min. Recessing Depth (in): 5 <sup>7</sup> / <sub>8</sub> Light Distribution: Adjustable / Downlight  Weight (kg): 0.542  Weight (lbs): 1.2  Fixture Finish: SSR / BKV / CWI / CRY / HAB / UFT / ITA / RUA / FTG / MYG / LOD / PUS / FRO / FUP / KIA / POP / BLS / SPG / MEY / GOH / GUM / CHC / |                                            |
|-------------------------------------------------------------------------------------------------------------------------------------------------------------------------------------------------------------------------------------------------------------------------------------------------------------------------------------------------------------------------------------------------------------------------------------------------------------------------------------------------------------------------------------------------------------------------------------------------------------------------------------------------------------------------------------------------------------------|--------------------------------------------|
| Subcategory: Downlight  PHYSICAL  Shape: Square  Length (mm): 119  Length (in): $4^{11}/_{16}$ Width (mm): 119  Width (in): $4^{11}/_{16}$ Depth (mm): 132  Depth (in): $5^{7}/_{16}$ Ceiling Thickness (mm): $10 / 12.5 / 15$ Ceiling Thickness (in): $3/8$ or $1/2$ or $9/16$ Min. Recessing Depth (in): $5^{7}/_{8}$ Light Distribution: Adjustable / Downlight  Weight (kg): $0.542$ Weight (lbs): $1.2$ Fixture Finish: SSR / BKV / CWI / CRY / HAB / UFT / ITA / RUA / FTG / MYG /                                                                                                                                                                                                                          | Mounting Type: Recessed                    |
| PHYSICAL Shape: Square Length (mm): 119 Length (in): $4^{11}/_{16}$ Width (mm): 119 Width (in): $4^{11}/_{16}$ Depth (mm): 132 Depth (in): $5^{7}/_{16}$ Ceiling Thickness (mm): $10 / 12.5 / 15$ Ceiling Thickness (in): $3/8$ or $1/2$ or $9/16$ Min. Recessing Depth (mm): $150$ Min. Recessing Depth (in): $5^{7}/_{8}$ Light Distribution: Adjustable / Downlight Weight (kg): $0.542$ Weight (lbs): $1.2$ Fixture Finish: SSR / BKV / CWI / CRY / HAB / UFT / ITA / RUA / FTG / MYG /                                                                                                                                                                                                                       | Mounting Location: Ceiling                 |
| Shape: Square  Length (mm): 119  Length (in): $4^{11}/_{16}$ Width (mm): 119  Width (in): $4^{11}/_{16}$ Depth (in): $5^{1}/_{16}$ Depth (in): $5^{1}/_{16}$ Ceiling Thickness (mm): $10 / 12.5 / 15$ Ceiling Thickness (in): $3/8$ or $1/2$ or $9/16$ Min. Recessing Depth (in): $5^{1}/_{8}$ Light Distribution: Adjustable / Downlight  Weight (kg): $0.542$ Weight (lbs): $1.2$ Fixture Finish: SSR / BKV / CWI / CRY / HAB / UFT / ITA / RUA / FTG / MYG /                                                                                                                                                                                                                                                   | Subcategory: Downlight                     |
| Length (mm): 119 Length (in): $4^{11}/_{16}$ Width (mm): 119 Width (in): $4^{11}/_{16}$ Depth (in): $5^{3}/_{16}$ Depth (in): $5^{3}/_{16}$ Ceiling Thickness (mm): $10 / 12.5 / 15$ Ceiling Thickness (in): $3/8$ or $1/2$ or $9/16$ Min. Recessing Depth (in): $5^{7}/_{8}$ Light Distribution: Adjustable / Downlight Weight (kg): $0.542$ Weight (lbs): $1.2$ Fixture Finish: SSR / BKV / CWI / CRY / HAB / UFT / ITA / RUA / FTG / MYG /                                                                                                                                                                                                                                                                     | PHYSICAL                                   |
| Length (in): 4 $^{11}$ / <sub>16</sub> Width (mm): 119  Width (in): 4 $^{11}$ / <sub>16</sub> Depth (mm): 132  Depth (in): 5 $^{3}$ / <sub>18</sub> Ceiling Thickness (mm): 10 / 12.5 / 15  Ceiling Thickness (in): 3/8 or 1/2 or 9/16  Min. Recessing Depth (mm): 150  Min. Recessing Depth (in): 5 $^{7}$ / <sub>8</sub> Light Distribution: Adjustable / Downlight  Weight (kg): 0.542  Weight (lbs): 1.2  Fixture Finish: SSR / BKV / CWI / CRY / HAB / UFT / ITA / RUA / FTG / MYG /                                                                                                                                                                                                                         | Shape: Square                              |
| Width (mm): 119 Width (in): 4 $^{11}$ / <sub>16</sub> Depth (mm): 132 Depth (in): 5 $^{3}$ / <sub>16</sub> Ceiling Thickness (mm): 10 / 12.5 / 15 Ceiling Thickness (in): 3/8 or 1/2 or 9/16 Min. Recessing Depth (mm): 150 Min. Recessing Depth (in): 5 $^{7}$ / <sub>8</sub> Light Distribution: Adjustable / Downlight Weight (kg): 0.542 Weight (lbs): 1.2 Fixture Finish: SSR / BKV / CWI / CRY / HAB / UFT / ITA / RUA / FTG / MYG /                                                                                                                                                                                                                                                                        | Length (mm): 119                           |
| Width (in): 4 $^{11}\!\!/_{16}$ Depth (mm): 132 Depth (in): 5 $^{3}\!\!/_{16}$ Ceiling Thickness (mm): 10 / 12.5 / 15 Ceiling Thickness (in): 3/8 or 1/2 or 9/16 Min. Recessing Depth (mm): 150 Min. Recessing Depth (in): 5 $^{7}\!\!/_{8}$ Light Distribution: Adjustable / Downlight Weight (kg): 0.542 Weight (lbs): 1.2 Fixture Finish: SSR / BKV / CWI / CRY / HAB / UFT / ITA / RUA / FTG / MYG /                                                                                                                                                                                                                                                                                                          | Length (in): 4 11/ <sub>16</sub>           |
| Depth (mm): 132  Depth (in): $5^{3}$ / <sub>16</sub> Ceiling Thickness (mm): $10 / 12.5 / 15$ Ceiling Thickness (in): $3/8$ or $1/2$ or $9/16$ Min. Recessing Depth (mm): $150$ Min. Recessing Depth (in): $5^{7}$ / <sub>6</sub> Light Distribution: Adjustable / Downlight  Weight (kg): $0.542$ Weight (lbs): $1.2$ Fixture Finish: SSR / BKV / CWI / CRY / HAB / UFT / ITA / RUA / FTG / MYG /                                                                                                                                                                                                                                                                                                                | Width (mm): 119                            |
| Depth (in): $5\frac{7}{7_{16}}$ Ceiling Thickness (mm): $10 / 12.5 / 15$ Ceiling Thickness (in): $3/8$ or $1/2$ or $9/16$ Min. Recessing Depth (mm): $150$ Min. Recessing Depth (in): $5\frac{7}{8}$ Light Distribution: Adjustable / Downlight Weight (kg): $0.542$ Weight (lbs): $1.2$ Fixture Finish: SSR / BKV / CWI / CRY / HAB / UFT / ITA / RUA / FTG / MYG /                                                                                                                                                                                                                                                                                                                                              | Width (in): 4 11/16                        |
| Ceiling Thickness (mm): $10 / 12.5 / 15$ Ceiling Thickness (in): $3/8$ or $1/2$ or $9/16$ Min. Recessing Depth (mm): $150$ Min. Recessing Depth (in): $5\frac{7}{8}$ Light Distribution: Adjustable / Downlight Weight (kg): $0.542$ Weight (lbs): $1.2$ Fixture Finish: SSR / BKV / CWI / CRY / HAB / UFT / ITA / RUA / FTG / MYG /                                                                                                                                                                                                                                                                                                                                                                              | Depth (mm): 132                            |
| Ceiling Thickness (in): 3/8 or 1/2 or 9/16 Min. Recessing Depth (mm): 150 Min. Recessing Depth (in): $5\frac{7}{8}$ Light Distribution: Adjustable / Downlight Weight (kg): 0.542 Weight (lbs): 1.2 Fixture Finish: SSR / BKV / CWI / CRY / HAB / UFT / ITA / RUA / FTG / MYG /                                                                                                                                                                                                                                                                                                                                                                                                                                   | Depth (in): 5 <sup>3</sup> / <sub>16</sub> |
| Min. Recessing Depth (mm): 150  Min. Recessing Depth (in): 5 $\frac{7}{8}$ Light Distribution: Adjustable / Downlight  Weight (kg): 0.542  Weight (lbs): 1.2  Fixture Finish: SSR / BKV / CWI / CRY / HAB / UFT / ITA / RUA / FTG / MYG /                                                                                                                                                                                                                                                                                                                                                                                                                                                                         | Ceiling Thickness (mm): 10 / 12.5 / 15     |
| Min. Recessing Depth (in): 5 % Light Distribution: Adjustable / Downlight Weight (kg): 0.542 Weight (lbs): 1.2 Fixture Finish: SSR / BKV / CWI / CRY / HAB / UFT / ITA / RUA / FTG / MYG /                                                                                                                                                                                                                                                                                                                                                                                                                                                                                                                        | Ceiling Thickness (in): 3/8 or 1/2 or 9/16 |
| Light Distribution: Adjustable / Downlight Weight (kg): 0.542 Weight (lbs): 1.2 Fixture Finish: SSR / BKV / CWI / CRY / HAB / UFT / ITA / RUA / FTG / MYG /                                                                                                                                                                                                                                                                                                                                                                                                                                                                                                                                                       | Min. Recessing Depth (mm): 150             |
| Weight (kg): 0.542 Weight (lbs): 1.2 Fixture Finish: SSR / BKV / CWI / CRY / HAB / UFT / ITA / RUA / FTG / MYG /                                                                                                                                                                                                                                                                                                                                                                                                                                                                                                                                                                                                  | Min. Recessing Depth (in): 5 1/8           |
| Weight (lbs): 1.2 Fixture Finish: SSR / BKV / CWI / CRY / HAB / UFT / ITA / RUA / FTG / MYG /                                                                                                                                                                                                                                                                                                                                                                                                                                                                                                                                                                                                                     | Light Distribution: Adjustable / Downlight |
| Fixture Finish: SSR / BKV / CWI / CRY / HAB / UFT / ITA / RUA / FTG / MYG /                                                                                                                                                                                                                                                                                                                                                                                                                                                                                                                                                                                                                                       | Weight (kg): 0.542                         |
|                                                                                                                                                                                                                                                                                                                                                                                                                                                                                                                                                                                                                                                                                                                   | Weight (lbs): 1.2                          |
|                                                                                                                                                                                                                                                                                                                                                                                                                                                                                                                                                                                                                                                                                                                   |                                            |

COM / ABZ / JAG / OBR / MOS / ROR Fixture Material: Aluminum Die Cast

Cut-out Measurements: 114mm / 4 1/2" x 114mm / 4 1/2"