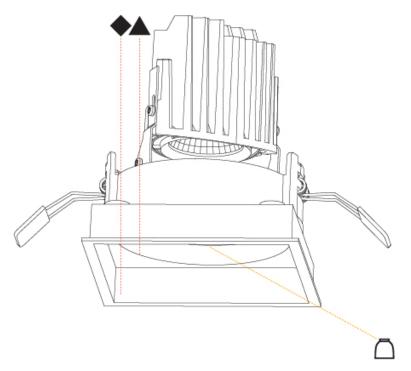

### **BIONIQ SQUARE ADJUSTABLE RECESSED**

| A35356-     |             | -         | -          | -         |   |
|-------------|-------------|-----------|------------|-----------|---|
| base number | Color       | Finishes  | Finishes   | Reflector | - |
|             | Temperature | (Diamond) | (Triangle) | Ontions   |   |

1.To build a product code in our configurator select the specify button on the base model # product page

2. To build a manual product code on this datasheet choose from the options listed below in blue font and add the suffix to the base model #

ORDER-EXAMPLE: ◆ ▲ ● °K △ L3XXXX- 02 02 02 30K 20