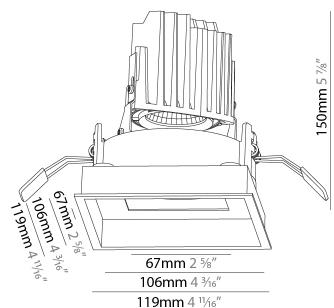

| Mounting Type: Recessed  Mounting Location: Ceiling  Subcategory: Downlight  PHYSICAL  Shape: Square  Length (mm): 119  Length (in): 4 <sup>11</sup> / <sub>16</sub> Width (mm): 119  Width (in): 4 <sup>11</sup> / <sub>16</sub> Depth (mm): 132  Depth (in): 5 <sup>3</sup> / <sub>16</sub> Ceiling Thickness (mm): 10 / 12.5 / 15  Ceiling Thickness (in): 3/8 or 1/2 or 9/16  Min. Recessing Depth (mm): 150  Min. Recessing Depth (in): 5 <sup>7</sup> / <sub>8</sub> Light Distribution: Adjustable / Downlight  Weight (kg): 0.542  Weight (lbs): 1.2  Fixture Finish: SSR / BKV / CWI / CRY / HAB / UFT / ITA / RUA / FTG / MYG / LOD / PUS / FRO / FUP / KIA / POP / BLS / SPG / MEY / GOH / GUM / CHC / |                                            |
|-------------------------------------------------------------------------------------------------------------------------------------------------------------------------------------------------------------------------------------------------------------------------------------------------------------------------------------------------------------------------------------------------------------------------------------------------------------------------------------------------------------------------------------------------------------------------------------------------------------------------------------------------------------------------------------------------------------------|--------------------------------------------|
| Subcategory: Downlight  PHYSICAL  Shape: Square  Length (mm): 119  Length (in): $4^{11}/_{16}$ Width (mm): 119  Width (in): $4^{11}/_{16}$ Depth (mm): 132  Depth (in): $5^{7}/_{16}$ Ceiling Thickness (mm): $10 / 12.5 / 15$ Ceiling Thickness (in): $3/8$ or $1/2$ or $9/16$ Min. Recessing Depth (in): $5^{7}/_{8}$ Light Distribution: Adjustable / Downlight  Weight (kg): $0.542$ Weight (lbs): $1.2$ Fixture Finish: SSR / BKV / CWI / CRY / HAB / UFT / ITA / RUA / FTG / MYG /                                                                                                                                                                                                                          | Mounting Type: Recessed                    |
| PHYSICAL Shape: Square Length (mm): 119 Length (in): $4^{11}/_{16}$ Width (mm): 119 Width (in): $4^{11}/_{16}$ Depth (mm): 132 Depth (in): $5^{7}/_{16}$ Ceiling Thickness (mm): $10 / 12.5 / 15$ Ceiling Thickness (in): $3/8$ or $1/2$ or $9/16$ Min. Recessing Depth (mm): $150$ Min. Recessing Depth (in): $5^{7}/_{8}$ Light Distribution: Adjustable / Downlight Weight (kg): $0.542$ Weight (lbs): $1.2$ Fixture Finish: SSR / BKV / CWI / CRY / HAB / UFT / ITA / RUA / FTG / MYG /                                                                                                                                                                                                                       | Mounting Location: Ceiling                 |
| Shape: Square  Length (mm): 119  Length (in): $4^{11}/_{16}$ Width (mm): 119  Width (in): $4^{11}/_{16}$ Depth (in): $5^{1}/_{16}$ Depth (in): $5^{1}/_{16}$ Ceiling Thickness (mm): $10 / 12.5 / 15$ Ceiling Thickness (in): $3/8$ or $1/2$ or $9/16$ Min. Recessing Depth (in): $5^{1}/_{8}$ Light Distribution: Adjustable / Downlight  Weight (kg): $0.542$ Weight (lbs): $1.2$ Fixture Finish: SSR / BKV / CWI / CRY / HAB / UFT / ITA / RUA / FTG / MYG /                                                                                                                                                                                                                                                   | Subcategory: Downlight                     |
| Length (mm): 119 Length (in): $4^{11}/_{16}$ Width (mm): 119 Width (in): $4^{11}/_{16}$ Depth (in): $5^{3}/_{16}$ Depth (in): $5^{3}/_{16}$ Ceiling Thickness (mm): $10 / 12.5 / 15$ Ceiling Thickness (in): $3/8$ or $1/2$ or $9/16$ Min. Recessing Depth (in): $5^{7}/_{8}$ Light Distribution: Adjustable / Downlight Weight (kg): $0.542$ Weight (lbs): $1.2$ Fixture Finish: SSR / BKV / CWI / CRY / HAB / UFT / ITA / RUA / FTG / MYG /                                                                                                                                                                                                                                                                     | PHYSICAL                                   |
| Length (in): 4 $^{11}$ / <sub>16</sub> Width (mm): 119  Width (in): 4 $^{11}$ / <sub>16</sub> Depth (mm): 132  Depth (in): 5 $^{3}$ / <sub>18</sub> Ceiling Thickness (mm): 10 / 12.5 / 15  Ceiling Thickness (in): 3/8 or 1/2 or 9/16  Min. Recessing Depth (mm): 150  Min. Recessing Depth (in): 5 $^{7}$ / <sub>8</sub> Light Distribution: Adjustable / Downlight  Weight (kg): 0.542  Weight (lbs): 1.2  Fixture Finish: SSR / BKV / CWI / CRY / HAB / UFT / ITA / RUA / FTG / MYG /                                                                                                                                                                                                                         | Shape: Square                              |
| Width (mm): 119 Width (in): 4 $^{11}$ / <sub>16</sub> Depth (mm): 132 Depth (in): 5 $^{3}$ / <sub>16</sub> Ceiling Thickness (mm): 10 / 12.5 / 15 Ceiling Thickness (in): 3/8 or 1/2 or 9/16 Min. Recessing Depth (mm): 150 Min. Recessing Depth (in): 5 $^{7}$ / <sub>8</sub> Light Distribution: Adjustable / Downlight Weight (kg): 0.542 Weight (lbs): 1.2 Fixture Finish: SSR / BKV / CWI / CRY / HAB / UFT / ITA / RUA / FTG / MYG /                                                                                                                                                                                                                                                                        | Length (mm): 119                           |
| Width (in): 4 $^{11}\!\!/_{16}$ Depth (mm): 132 Depth (in): 5 $^{3}\!\!/_{16}$ Ceiling Thickness (mm): 10 / 12.5 / 15 Ceiling Thickness (in): 3/8 or 1/2 or 9/16 Min. Recessing Depth (mm): 150 Min. Recessing Depth (in): 5 $^{7}\!\!/_{8}$ Light Distribution: Adjustable / Downlight Weight (kg): 0.542 Weight (lbs): 1.2 Fixture Finish: SSR / BKV / CWI / CRY / HAB / UFT / ITA / RUA / FTG / MYG /                                                                                                                                                                                                                                                                                                          | Length (in): 4 11/ <sub>16</sub>           |
| Depth (mm): 132  Depth (in): $5^{3}$ / <sub>16</sub> Ceiling Thickness (mm): $10 / 12.5 / 15$ Ceiling Thickness (in): $3/8$ or $1/2$ or $9/16$ Min. Recessing Depth (mm): $150$ Min. Recessing Depth (in): $5^{7}$ / <sub>6</sub> Light Distribution: Adjustable / Downlight  Weight (kg): $0.542$ Weight (lbs): $1.2$ Fixture Finish: SSR / BKV / CWI / CRY / HAB / UFT / ITA / RUA / FTG / MYG /                                                                                                                                                                                                                                                                                                                | Width (mm): 119                            |
| Depth (in): $5\frac{7}{7_{16}}$ Ceiling Thickness (mm): $10 / 12.5 / 15$ Ceiling Thickness (in): $3/8$ or $1/2$ or $9/16$ Min. Recessing Depth (mm): $150$ Min. Recessing Depth (in): $5\frac{7}{8}$ Light Distribution: Adjustable / Downlight Weight (kg): $0.542$ Weight (lbs): $1.2$ Fixture Finish: SSR / BKV / CWI / CRY / HAB / UFT / ITA / RUA / FTG / MYG /                                                                                                                                                                                                                                                                                                                                              | Width (in): 4 11/16                        |
| Ceiling Thickness (mm): $10 / 12.5 / 15$ Ceiling Thickness (in): $3/8$ or $1/2$ or $9/16$ Min. Recessing Depth (mm): $150$ Min. Recessing Depth (in): $5\frac{7}{8}$ Light Distribution: Adjustable / Downlight Weight (kg): $0.542$ Weight (lbs): $1.2$ Fixture Finish: SSR / BKV / CWI / CRY / HAB / UFT / ITA / RUA / FTG / MYG /                                                                                                                                                                                                                                                                                                                                                                              | Depth (mm): 132                            |
| Ceiling Thickness (in): 3/8 or 1/2 or 9/16 Min. Recessing Depth (mm): 150 Min. Recessing Depth (in): $5\frac{7}{8}$ Light Distribution: Adjustable / Downlight Weight (kg): 0.542 Weight (lbs): 1.2 Fixture Finish: SSR / BKV / CWI / CRY / HAB / UFT / ITA / RUA / FTG / MYG /                                                                                                                                                                                                                                                                                                                                                                                                                                   | Depth (in): 5 <sup>3</sup> / <sub>16</sub> |
| Min. Recessing Depth (mm): 150  Min. Recessing Depth (in): 5 $\frac{7}{8}$ Light Distribution: Adjustable / Downlight  Weight (kg): 0.542  Weight (lbs): 1.2  Fixture Finish: SSR / BKV / CWI / CRY / HAB / UFT / ITA / RUA / FTG / MYG /                                                                                                                                                                                                                                                                                                                                                                                                                                                                         | Ceiling Thickness (mm): 10 / 12.5 / 15     |
| Min. Recessing Depth (in): 5 % Light Distribution: Adjustable / Downlight Weight (kg): 0.542 Weight (lbs): 1.2 Fixture Finish: SSR / BKV / CWI / CRY / HAB / UFT / ITA / RUA / FTG / MYG /                                                                                                                                                                                                                                                                                                                                                                                                                                                                                                                        | Ceiling Thickness (in): 3/8 or 1/2 or 9/16 |
| Light Distribution: Adjustable / Downlight Weight (kg): 0.542 Weight (lbs): 1.2 Fixture Finish: SSR / BKV / CWI / CRY / HAB / UFT / ITA / RUA / FTG / MYG /                                                                                                                                                                                                                                                                                                                                                                                                                                                                                                                                                       | Min. Recessing Depth (mm): 150             |
| Weight (kg): 0.542 Weight (lbs): 1.2 Fixture Finish: SSR / BKV / CWI / CRY / HAB / UFT / ITA / RUA / FTG / MYG /                                                                                                                                                                                                                                                                                                                                                                                                                                                                                                                                                                                                  | Min. Recessing Depth (in): 5 1/8           |
| Weight (lbs): 1.2 Fixture Finish: SSR / BKV / CWI / CRY / HAB / UFT / ITA / RUA / FTG / MYG /                                                                                                                                                                                                                                                                                                                                                                                                                                                                                                                                                                                                                     | Light Distribution: Adjustable / Downlight |
| Fixture Finish: SSR / BKV / CWI / CRY / HAB / UFT / ITA / RUA / FTG / MYG /                                                                                                                                                                                                                                                                                                                                                                                                                                                                                                                                                                                                                                       | Weight (kg): 0.542                         |
|                                                                                                                                                                                                                                                                                                                                                                                                                                                                                                                                                                                                                                                                                                                   | Weight (lbs): 1.2                          |
|                                                                                                                                                                                                                                                                                                                                                                                                                                                                                                                                                                                                                                                                                                                   |                                            |

COM / ABZ / JAG / OBR / MOS / ROR Fixture Material: Aluminum Die Cast

Cut-out Measurements: 114mm / 4 1/2" x 114mm / 4 1/2"