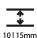

| Mounting Type: Recessed  Mounting Location: Ceiling  Subcategory: Downlight  PHYSICAL  Shape: Square  Length (mm): 119  Length (in): 4 <sup>11</sup> / <sub>16</sub> Width (mm): 119  Width (in): 4 <sup>11</sup> / <sub>16</sub> Depth (mm): 132  Depth (in): 5 <sup>3</sup> / <sub>16</sub> Ceiling Thickness (mm): 10 / 12.5 / 15  Ceiling Thickness (in): 3/8 or 1/2 or 9/16  Min. Recessing Depth (mm): 150  Min. Recessing Depth (in): 5 <sup>7</sup> / <sub>8</sub> Light Distribution: Adjustable / Downlight  Weight (kg): 0.542  Weight (lbs): 1.2  Fixture Finish: SSR / BKV / CWI / CRY / HAB / UFT / ITA / RUA / FTG / MYG / LOD / PUS / FRO / FUP / KIA / POP / BLS / SPG / MEY / GOH / GUM / CHC / |                                            |
|-------------------------------------------------------------------------------------------------------------------------------------------------------------------------------------------------------------------------------------------------------------------------------------------------------------------------------------------------------------------------------------------------------------------------------------------------------------------------------------------------------------------------------------------------------------------------------------------------------------------------------------------------------------------------------------------------------------------|--------------------------------------------|
| Subcategory: Downlight  PHYSICAL  Shape: Square  Length (mm): 119  Length (in): $4^{11}/_{16}$ Width (mm): 119  Width (in): $4^{11}/_{16}$ Depth (mm): 132  Depth (in): $5^{7}/_{16}$ Ceiling Thickness (mm): $10 / 12.5 / 15$ Ceiling Thickness (in): $3/8$ or $1/2$ or $9/16$ Min. Recessing Depth (in): $5^{7}/_{8}$ Light Distribution: Adjustable / Downlight  Weight (kg): $0.542$ Weight (lbs): $1.2$ Fixture Finish: SSR / BKV / CWI / CRY / HAB / UFT / ITA / RUA / FTG / MYG /                                                                                                                                                                                                                          | Mounting Type: Recessed                    |
| PHYSICAL Shape: Square Length (mm): 119 Length (in): $4^{11}/_{16}$ Width (mm): 119 Width (in): $4^{11}/_{16}$ Depth (mm): 132 Depth (in): $5^{7}/_{16}$ Ceiling Thickness (mm): $10 / 12.5 / 15$ Ceiling Thickness (in): $3/8$ or $1/2$ or $9/16$ Min. Recessing Depth (mm): $150$ Min. Recessing Depth (in): $5^{7}/_{8}$ Light Distribution: Adjustable / Downlight Weight (kg): $0.542$ Weight (lbs): $1.2$ Fixture Finish: SSR / BKV / CWI / CRY / HAB / UFT / ITA / RUA / FTG / MYG /                                                                                                                                                                                                                       | Mounting Location: Ceiling                 |
| Shape: Square  Length (mm): 119  Length (in): $4^{11}/_{16}$ Width (mm): 119  Width (in): $4^{11}/_{16}$ Depth (in): $5^{1}/_{16}$ Depth (in): $5^{1}/_{16}$ Ceiling Thickness (mm): $10 / 12.5 / 15$ Ceiling Thickness (in): $3/8$ or $1/2$ or $9/16$ Min. Recessing Depth (in): $5^{1}/_{8}$ Light Distribution: Adjustable / Downlight  Weight (kg): $0.542$ Weight (lbs): $1.2$ Fixture Finish: SSR / BKV / CWI / CRY / HAB / UFT / ITA / RUA / FTG / MYG /                                                                                                                                                                                                                                                   | Subcategory: Downlight                     |
| Length (mm): 119 Length (in): $4^{11}/_{16}$ Width (mm): 119 Width (in): $4^{11}/_{16}$ Depth (in): $5^{3}/_{16}$ Depth (in): $5^{3}/_{16}$ Ceiling Thickness (mm): $10 / 12.5 / 15$ Ceiling Thickness (in): $3/8$ or $1/2$ or $9/16$ Min. Recessing Depth (in): $5^{7}/_{8}$ Light Distribution: Adjustable / Downlight Weight (kg): $0.542$ Weight (lbs): $1.2$ Fixture Finish: SSR / BKV / CWI / CRY / HAB / UFT / ITA / RUA / FTG / MYG /                                                                                                                                                                                                                                                                     | PHYSICAL                                   |
| Length (in): 4 $^{11}$ / <sub>16</sub> Width (mm): 119  Width (in): 4 $^{11}$ / <sub>16</sub> Depth (mm): 132  Depth (in): 5 $^{3}$ / <sub>18</sub> Ceiling Thickness (mm): 10 / 12.5 / 15  Ceiling Thickness (in): 3/8 or 1/2 or 9/16  Min. Recessing Depth (mm): 150  Min. Recessing Depth (in): 5 $^{7}$ / <sub>8</sub> Light Distribution: Adjustable / Downlight  Weight (kg): 0.542  Weight (lbs): 1.2  Fixture Finish: SSR / BKV / CWI / CRY / HAB / UFT / ITA / RUA / FTG / MYG /                                                                                                                                                                                                                         | Shape: Square                              |
| Width (mm): 119 Width (in): 4 $^{11}$ / <sub>16</sub> Depth (mm): 132 Depth (in): 5 $^{3}$ / <sub>16</sub> Ceiling Thickness (mm): 10 / 12.5 / 15 Ceiling Thickness (in): 3/8 or 1/2 or 9/16 Min. Recessing Depth (mm): 150 Min. Recessing Depth (in): 5 $^{7}$ / <sub>8</sub> Light Distribution: Adjustable / Downlight Weight (kg): 0.542 Weight (lbs): 1.2 Fixture Finish: SSR / BKV / CWI / CRY / HAB / UFT / ITA / RUA / FTG / MYG /                                                                                                                                                                                                                                                                        | Length (mm): 119                           |
| Width (in): 4 $^{11}\!\!/_{16}$ Depth (mm): 132 Depth (in): 5 $^{3}\!\!/_{16}$ Ceiling Thickness (mm): 10 / 12.5 / 15 Ceiling Thickness (in): 3/8 or 1/2 or 9/16 Min. Recessing Depth (mm): 150 Min. Recessing Depth (in): 5 $^{7}\!\!/_{8}$ Light Distribution: Adjustable / Downlight Weight (kg): 0.542 Weight (lbs): 1.2 Fixture Finish: SSR / BKV / CWI / CRY / HAB / UFT / ITA / RUA / FTG / MYG /                                                                                                                                                                                                                                                                                                          | Length (in): 4 11/ <sub>16</sub>           |
| Depth (mm): 132  Depth (in): $5^{3}$ / <sub>16</sub> Ceiling Thickness (mm): $10 / 12.5 / 15$ Ceiling Thickness (in): $3/8$ or $1/2$ or $9/16$ Min. Recessing Depth (mm): $150$ Min. Recessing Depth (in): $5^{7}$ / <sub>6</sub> Light Distribution: Adjustable / Downlight  Weight (kg): $0.542$ Weight (lbs): $1.2$ Fixture Finish: SSR / BKV / CWI / CRY / HAB / UFT / ITA / RUA / FTG / MYG /                                                                                                                                                                                                                                                                                                                | Width (mm): 119                            |
| Depth (in): $5\frac{7}{7_{16}}$ Ceiling Thickness (mm): $10 / 12.5 / 15$ Ceiling Thickness (in): $3/8$ or $1/2$ or $9/16$ Min. Recessing Depth (mm): $150$ Min. Recessing Depth (in): $5\frac{7}{8}$ Light Distribution: Adjustable / Downlight Weight (kg): $0.542$ Weight (lbs): $1.2$ Fixture Finish: SSR / BKV / CWI / CRY / HAB / UFT / ITA / RUA / FTG / MYG /                                                                                                                                                                                                                                                                                                                                              | Width (in): 4 11/16                        |
| Ceiling Thickness (mm): $10 / 12.5 / 15$ Ceiling Thickness (in): $3/8$ or $1/2$ or $9/16$ Min. Recessing Depth (mm): $150$ Min. Recessing Depth (in): $5\frac{7}{8}$ Light Distribution: Adjustable / Downlight Weight (kg): $0.542$ Weight (lbs): $1.2$ Fixture Finish: SSR / BKV / CWI / CRY / HAB / UFT / ITA / RUA / FTG / MYG /                                                                                                                                                                                                                                                                                                                                                                              | Depth (mm): 132                            |
| Ceiling Thickness (in): 3/8 or 1/2 or 9/16 Min. Recessing Depth (mm): 150 Min. Recessing Depth (in): $5\frac{7}{8}$ Light Distribution: Adjustable / Downlight Weight (kg): 0.542 Weight (lbs): 1.2 Fixture Finish: SSR / BKV / CWI / CRY / HAB / UFT / ITA / RUA / FTG / MYG /                                                                                                                                                                                                                                                                                                                                                                                                                                   | Depth (in): 5 <sup>3</sup> / <sub>16</sub> |
| Min. Recessing Depth (mm): 150  Min. Recessing Depth (in): 5 $\frac{7}{8}$ Light Distribution: Adjustable / Downlight  Weight (kg): 0.542  Weight (lbs): 1.2  Fixture Finish: SSR / BKV / CWI / CRY / HAB / UFT / ITA / RUA / FTG / MYG /                                                                                                                                                                                                                                                                                                                                                                                                                                                                         | Ceiling Thickness (mm): 10 / 12.5 / 15     |
| Min. Recessing Depth (in): 5 % Light Distribution: Adjustable / Downlight Weight (kg): 0.542 Weight (lbs): 1.2 Fixture Finish: SSR / BKV / CWI / CRY / HAB / UFT / ITA / RUA / FTG / MYG /                                                                                                                                                                                                                                                                                                                                                                                                                                                                                                                        | Ceiling Thickness (in): 3/8 or 1/2 or 9/16 |
| Light Distribution: Adjustable / Downlight Weight (kg): 0.542 Weight (lbs): 1.2 Fixture Finish: SSR / BKV / CWI / CRY / HAB / UFT / ITA / RUA / FTG / MYG /                                                                                                                                                                                                                                                                                                                                                                                                                                                                                                                                                       | Min. Recessing Depth (mm): 150             |
| Weight (kg): 0.542 Weight (lbs): 1.2 Fixture Finish: SSR / BKV / CWI / CRY / HAB / UFT / ITA / RUA / FTG / MYG /                                                                                                                                                                                                                                                                                                                                                                                                                                                                                                                                                                                                  | Min. Recessing Depth (in): 5 1/8           |
| Weight (lbs): 1.2 Fixture Finish: SSR / BKV / CWI / CRY / HAB / UFT / ITA / RUA / FTG / MYG /                                                                                                                                                                                                                                                                                                                                                                                                                                                                                                                                                                                                                     | Light Distribution: Adjustable / Downlight |
| Fixture Finish: SSR / BKV / CWI / CRY / HAB / UFT / ITA / RUA / FTG / MYG /                                                                                                                                                                                                                                                                                                                                                                                                                                                                                                                                                                                                                                       | Weight (kg): 0.542                         |
|                                                                                                                                                                                                                                                                                                                                                                                                                                                                                                                                                                                                                                                                                                                   | Weight (lbs): 1.2                          |
|                                                                                                                                                                                                                                                                                                                                                                                                                                                                                                                                                                                                                                                                                                                   |                                            |

#### **PHYSICAL**

Shape: Square

Length (mm): 119

Length (in): 4 11/16

Width (mm): 119

Width (in): 4 11/16

Depth (mm): 132

Depth (in): 5 1/16

Ceiling Thickness (mm): 10 / 12.5 / 15

Ceiling Thickness (in): 3/8 or 1/2 or 9/16

Min. Recessing Depth (mm): 150

Min. Recessing Depth (in): 5 1/8

Light Distribution: Adjustable / Downlight

Weight (kg): 0.607