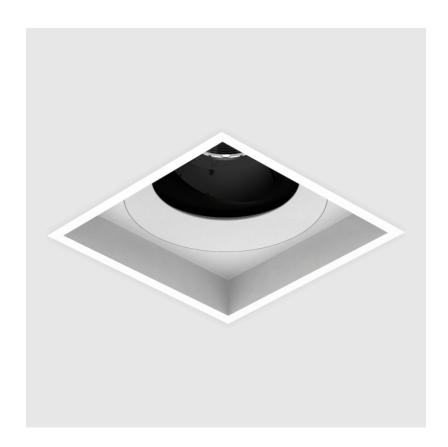

#### **GENERAL**

| Series: Bioniq                      |  |
|-------------------------------------|--|
| Subseries: Bioniq Square Adjustable |  |
| Brand: Prolicht                     |  |
| Division: Architectural             |  |
| Mounting Type: Recessed             |  |
| Mounting Location: Ceiling          |  |
| Subcategory: Downlight              |  |

| Mounting Type: Recessed  Mounting Location: Ceiling  Subcategory: Downlight  PHYSICAL  Shape: Square  Length (mm): 119  Length (in): 4 <sup>11</sup> / <sub>16</sub> Width (mm): 119  Width (in): 4 <sup>11</sup> / <sub>16</sub> Depth (mm): 132  Depth (in): 5 <sup>3</sup> / <sub>16</sub> Ceiling Thickness (mm): 10 / 12.5 / 15  Ceiling Thickness (in): 3/8 or 1/2 or 9/16  Min. Recessing Depth (mm): 150  Min. Recessing Depth (in): 5 <sup>7</sup> / <sub>8</sub> Light Distribution: Adjustable / Downlight  Weight (kg): 0.542  Weight (lbs): 1.2  Fixture Finish: SSR / BKV / CWI / CRY / HAB / UFT / ITA / RUA / FTG / MYG / LOD / PUS / FRO / FUP / KIA / POP / BLS / SPG / MEY / GOH / GUM / CHC / |                                            |
|-------------------------------------------------------------------------------------------------------------------------------------------------------------------------------------------------------------------------------------------------------------------------------------------------------------------------------------------------------------------------------------------------------------------------------------------------------------------------------------------------------------------------------------------------------------------------------------------------------------------------------------------------------------------------------------------------------------------|--------------------------------------------|
| Subcategory: Downlight  PHYSICAL  Shape: Square  Length (mm): 119  Length (in): $4^{11}/_{16}$ Width (mm): 119  Width (in): $4^{11}/_{16}$ Depth (mm): 132  Depth (in): $5^{7}/_{16}$ Ceiling Thickness (mm): $10 / 12.5 / 15$ Ceiling Thickness (in): $3/8$ or $1/2$ or $9/16$ Min. Recessing Depth (in): $5^{7}/_{8}$ Light Distribution: Adjustable / Downlight  Weight (kg): $0.542$ Weight (lbs): $1.2$ Fixture Finish: SSR / BKV / CWI / CRY / HAB / UFT / ITA / RUA / FTG / MYG /                                                                                                                                                                                                                          | Mounting Type: Recessed                    |
| PHYSICAL Shape: Square Length (mm): 119 Length (in): $4^{11}/_{16}$ Width (mm): 119 Width (in): $4^{11}/_{16}$ Depth (mm): 132 Depth (in): $5^{7}/_{16}$ Ceiling Thickness (mm): $10 / 12.5 / 15$ Ceiling Thickness (in): $3/8$ or $1/2$ or $9/16$ Min. Recessing Depth (mm): $150$ Min. Recessing Depth (in): $5^{7}/_{8}$ Light Distribution: Adjustable / Downlight Weight (kg): $0.542$ Weight (lbs): $1.2$ Fixture Finish: SSR / BKV / CWI / CRY / HAB / UFT / ITA / RUA / FTG / MYG /                                                                                                                                                                                                                       | Mounting Location: Ceiling                 |
| Shape: Square  Length (mm): 119  Length (in): $4^{11}/_{16}$ Width (mm): 119  Width (in): $4^{11}/_{16}$ Depth (in): $5^{1}/_{16}$ Depth (in): $5^{1}/_{16}$ Ceiling Thickness (mm): $10 / 12.5 / 15$ Ceiling Thickness (in): $3/8$ or $1/2$ or $9/16$ Min. Recessing Depth (in): $5^{1}/_{8}$ Light Distribution: Adjustable / Downlight  Weight (kg): $0.542$ Weight (lbs): $1.2$ Fixture Finish: SSR / BKV / CWI / CRY / HAB / UFT / ITA / RUA / FTG / MYG /                                                                                                                                                                                                                                                   | Subcategory: Downlight                     |
| Length (mm): 119 Length (in): $4^{11}/_{16}$ Width (mm): 119 Width (in): $4^{11}/_{16}$ Depth (in): $5^{3}/_{16}$ Depth (in): $5^{3}/_{16}$ Ceiling Thickness (mm): $10 / 12.5 / 15$ Ceiling Thickness (in): $3/8$ or $1/2$ or $9/16$ Min. Recessing Depth (in): $5^{7}/_{8}$ Light Distribution: Adjustable / Downlight Weight (kg): $0.542$ Weight (lbs): $1.2$ Fixture Finish: SSR / BKV / CWI / CRY / HAB / UFT / ITA / RUA / FTG / MYG /                                                                                                                                                                                                                                                                     | PHYSICAL                                   |
| Length (in): 4 $^{11}$ / <sub>16</sub> Width (mm): 119  Width (in): 4 $^{11}$ / <sub>16</sub> Depth (mm): 132  Depth (in): 5 $^{3}$ / <sub>18</sub> Ceiling Thickness (mm): 10 / 12.5 / 15  Ceiling Thickness (in): 3/8 or 1/2 or 9/16  Min. Recessing Depth (mm): 150  Min. Recessing Depth (in): 5 $^{7}$ / <sub>8</sub> Light Distribution: Adjustable / Downlight  Weight (kg): 0.542  Weight (lbs): 1.2  Fixture Finish: SSR / BKV / CWI / CRY / HAB / UFT / ITA / RUA / FTG / MYG /                                                                                                                                                                                                                         | Shape: Square                              |
| Width (mm): 119 Width (in): 4 $^{11}$ / <sub>16</sub> Depth (mm): 132 Depth (in): 5 $^{3}$ / <sub>16</sub> Ceiling Thickness (mm): 10 / 12.5 / 15 Ceiling Thickness (in): 3/8 or 1/2 or 9/16 Min. Recessing Depth (mm): 150 Min. Recessing Depth (in): 5 $^{7}$ / <sub>8</sub> Light Distribution: Adjustable / Downlight Weight (kg): 0.542 Weight (lbs): 1.2 Fixture Finish: SSR / BKV / CWI / CRY / HAB / UFT / ITA / RUA / FTG / MYG /                                                                                                                                                                                                                                                                        | Length (mm): 119                           |
| Width (in): 4 $^{11}\!\!/_{16}$ Depth (mm): 132 Depth (in): 5 $^{3}\!\!/_{16}$ Ceiling Thickness (mm): 10 / 12.5 / 15 Ceiling Thickness (in): 3/8 or 1/2 or 9/16 Min. Recessing Depth (mm): 150 Min. Recessing Depth (in): 5 $^{7}\!\!/_{8}$ Light Distribution: Adjustable / Downlight Weight (kg): 0.542 Weight (lbs): 1.2 Fixture Finish: SSR / BKV / CWI / CRY / HAB / UFT / ITA / RUA / FTG / MYG /                                                                                                                                                                                                                                                                                                          | Length (in): 4 11/ <sub>16</sub>           |
| Depth (mm): 132  Depth (in): $5^{3}$ / <sub>16</sub> Ceiling Thickness (mm): $10 / 12.5 / 15$ Ceiling Thickness (in): $3/8$ or $1/2$ or $9/16$ Min. Recessing Depth (mm): $150$ Min. Recessing Depth (in): $5^{7}$ / <sub>6</sub> Light Distribution: Adjustable / Downlight  Weight (kg): $0.542$ Weight (lbs): $1.2$ Fixture Finish: SSR / BKV / CWI / CRY / HAB / UFT / ITA / RUA / FTG / MYG /                                                                                                                                                                                                                                                                                                                | Width (mm): 119                            |
| Depth (in): $5\frac{7}{7_{16}}$ Ceiling Thickness (mm): $10 / 12.5 / 15$ Ceiling Thickness (in): $3/8$ or $1/2$ or $9/16$ Min. Recessing Depth (mm): $150$ Min. Recessing Depth (in): $5\frac{7}{8}$ Light Distribution: Adjustable / Downlight Weight (kg): $0.542$ Weight (lbs): $1.2$ Fixture Finish: SSR / BKV / CWI / CRY / HAB / UFT / ITA / RUA / FTG / MYG /                                                                                                                                                                                                                                                                                                                                              | Width (in): 4 11/16                        |
| Ceiling Thickness (mm): $10 / 12.5 / 15$ Ceiling Thickness (in): $3/8$ or $1/2$ or $9/16$ Min. Recessing Depth (mm): $150$ Min. Recessing Depth (in): $5\frac{7}{8}$ Light Distribution: Adjustable / Downlight Weight (kg): $0.542$ Weight (lbs): $1.2$ Fixture Finish: SSR / BKV / CWI / CRY / HAB / UFT / ITA / RUA / FTG / MYG /                                                                                                                                                                                                                                                                                                                                                                              | Depth (mm): 132                            |
| Ceiling Thickness (in): 3/8 or 1/2 or 9/16 Min. Recessing Depth (mm): 150 Min. Recessing Depth (in): $5\frac{7}{8}$ Light Distribution: Adjustable / Downlight Weight (kg): 0.542 Weight (lbs): 1.2 Fixture Finish: SSR / BKV / CWI / CRY / HAB / UFT / ITA / RUA / FTG / MYG /                                                                                                                                                                                                                                                                                                                                                                                                                                   | Depth (in): 5 <sup>3</sup> / <sub>16</sub> |
| Min. Recessing Depth (mm): 150  Min. Recessing Depth (in): 5 $\frac{7}{8}$ Light Distribution: Adjustable / Downlight  Weight (kg): 0.542  Weight (lbs): 1.2  Fixture Finish: SSR / BKV / CWI / CRY / HAB / UFT / ITA / RUA / FTG / MYG /                                                                                                                                                                                                                                                                                                                                                                                                                                                                         | Ceiling Thickness (mm): 10 / 12.5 / 15     |
| Min. Recessing Depth (in): 5 % Light Distribution: Adjustable / Downlight Weight (kg): 0.542 Weight (lbs): 1.2 Fixture Finish: SSR / BKV / CWI / CRY / HAB / UFT / ITA / RUA / FTG / MYG /                                                                                                                                                                                                                                                                                                                                                                                                                                                                                                                        | Ceiling Thickness (in): 3/8 or 1/2 or 9/16 |
| Light Distribution: Adjustable / Downlight Weight (kg): 0.542 Weight (lbs): 1.2 Fixture Finish: SSR / BKV / CWI / CRY / HAB / UFT / ITA / RUA / FTG / MYG /                                                                                                                                                                                                                                                                                                                                                                                                                                                                                                                                                       | Min. Recessing Depth (mm): 150             |
| Weight (kg): 0.542 Weight (lbs): 1.2 Fixture Finish: SSR / BKV / CWI / CRY / HAB / UFT / ITA / RUA / FTG / MYG /                                                                                                                                                                                                                                                                                                                                                                                                                                                                                                                                                                                                  | Min. Recessing Depth (in): 5 1/8           |
| Weight (lbs): 1.2 Fixture Finish: SSR / BKV / CWI / CRY / HAB / UFT / ITA / RUA / FTG / MYG /                                                                                                                                                                                                                                                                                                                                                                                                                                                                                                                                                                                                                     | Light Distribution: Adjustable / Downlight |
| Fixture Finish: SSR / BKV / CWI / CRY / HAB / UFT / ITA / RUA / FTG / MYG /                                                                                                                                                                                                                                                                                                                                                                                                                                                                                                                                                                                                                                       | Weight (kg): 0.542                         |
|                                                                                                                                                                                                                                                                                                                                                                                                                                                                                                                                                                                                                                                                                                                   | Weight (lbs): 1.2                          |
|                                                                                                                                                                                                                                                                                                                                                                                                                                                                                                                                                                                                                                                                                                                   |                                            |